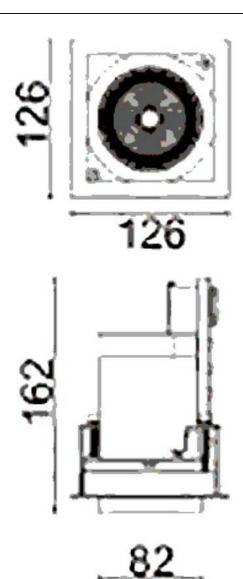

## **D-TUBE**

Lavov Downlights from the family D-TUBE , power 30  $\mbox{W}$  and CRI 80 with an optic 12 degrees made in Die Cast Aluminum finished in Black with a real lumen output of 2470lm and an efficiency of 82,33lm/W. DALI driver.