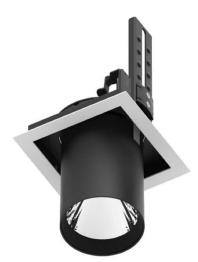

## **D-TUBE**

Lavov Downlights from the family D-TUBE , power 30  $\mbox{W}$  and CRI 80 with an optic 12 degrees made in Die Cast Aluminum finished in Black with a real lumen output of 2470lm and an efficiency of 82,33lm/W. DALI driver.