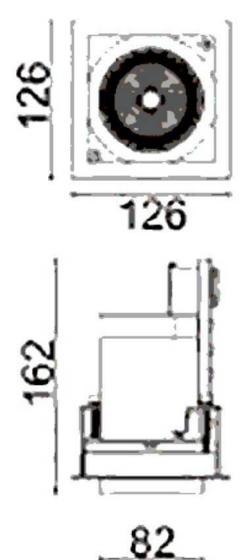

## DOWNLIGHTS - D-TUBE

Item code 86.D010.2421.02

Scheme

| Item code    | 86.D010.2421.02<br>Indoor<br>Downlights    |  |
|--------------|--------------------------------------------|--|
| Product type |                                            |  |
| Category     |                                            |  |
| Family       | D-TUBE                                     |  |
| Subfamily    | D-TUBE                                     |  |
| Pictograms   | □ 220 v → CRI<br>240 v → KX* 80 CE         |  |
|              | Driver On IP 50000h<br>INCL. Off 20 L80B10 |  |