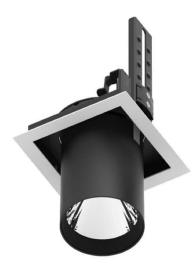

## D-TUBE

Lavov Downlights from the family D-TUBE ,power 30 W and CRI 80 with an optic 24 degrees made in Die Cast Aluminum finished in Black with a real lumen output of 2470lm and an efficiency of 82,33lm/W. ON/OFF driver.