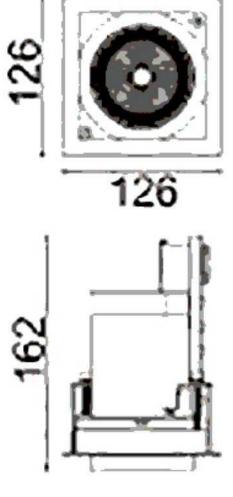

## DOWNLIGHTS - D-TUBE

Item code 86.D010.2423.01

Scheme

82

| Item code    | 86.D010.2423.01<br>Indoor<br>Downlights   |  |
|--------------|-------------------------------------------|--|
| Product type |                                           |  |
| Category     |                                           |  |
| Family       | D-TUBE                                    |  |
| Subfamily    | D-TUBE                                    |  |
| Pictograms   | □ 220 v → CRI CC                          |  |
|              | Driver On IP 50000h<br>INCL Off 20 L80B10 |  |