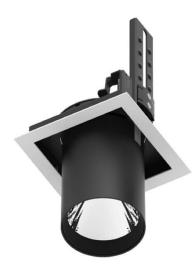

## DOWNLIGHTS - D-TUBE

Item code 86.D010.2423.01

Scheme

82

## D-TUBE

Lavov Downlights from the family D-TUBE ,power 30 W and CRI 80 with an optic 24 degrees made in Die Cast Aluminum finished in White with a real lumen output of 2470lm and an efficiency of 82,33lm/W. DALI driver.