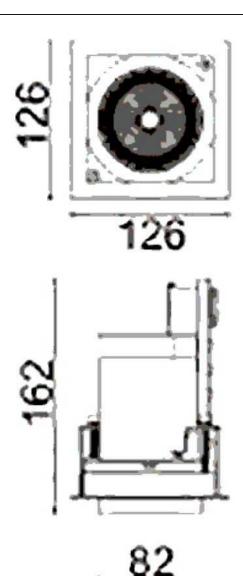

## **D-TUBE**

Lavov Downlights from the family D-TUBE , power 30  $\mbox{W}$  and CRI 80 with an optic 24 degrees made in Die Cast Aluminum finished in Black with a real lumen output of 2470lm and an efficiency of 82,33lm/W. DALI driver.

| Item code    | 86.D010.2423.02     |  |
|--------------|---------------------|--|
| Product type | Indoor              |  |
| Category     | Downlights          |  |
| Family       | D-TUBE              |  |
| Subfamily    | D-TUBE              |  |
| Pictograms   | □ 220 v ⊋ CRI 80 C€ |  |
|              | Driver              |  |

| Product                     | •                 |
|-----------------------------|-------------------|
| Real power (W)              | 30                |
| Real luminous flux (Lm)     | 2470              |
| Luminous efficiency (Lm/W)  | 82.33333333333002 |
| Beam angle (º)              | 24                |
| Life time (h)               | 50000 h L80B10    |
| IP                          | 20                |
| Electrical class insulation | Clas II           |
| Colour                      | Black             |
| Control gear included       | Yes               |
| Control gear                | DALI              |
| Flicker Free                | Yes               |
| Light source                | LED               |
| Type of LED                 | СОВ               |
| Colour temperature (K)      | 4000              |
| Colour consistency (SDCM)   | SDCM<3            |
| CRI                         | 80                |