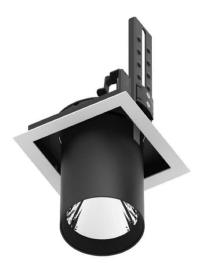

## **D-TUBE**

Lavov Downlights from the family D-TUBE , power 30  $\mbox{W}$  and CRI 80 with an optic 24 degrees made in Die Cast Aluminum finished in Black with a real lumen output of 2470lm and an efficiency of 82,33lm/W. DALI driver.

| Item code    | 86.D010.2423.02     |  |
|--------------|---------------------|--|
| Product type | Indoor              |  |
| Category     | Downlights          |  |
| Family       | D-TUBE              |  |
| Subfamily    | D-TUBE              |  |
| Pictograms   | □ 220 v ⊋ CRI 80 C€ |  |
|              | Driver              |  |

| Product                     | •                 |
|-----------------------------|-------------------|
| Real power (W)              | 30                |
| Real luminous flux (Lm)     | 2470              |
| Luminous efficiency (Lm/W)  | 82.33333333333002 |
| Beam angle (º)              | 24                |
| Life time (h)               | 50000 h L80B10    |
| IP                          | 20                |
| Electrical class insulation | Clas II           |
| Colour                      | Black             |
| Control gear included       | Yes               |
| Control gear                | DALI              |
| Flicker Free                | Yes               |
| Light source                | LED               |
| Type of LED                 | СОВ               |
| Colour temperature (K)      | 4000              |
| Colour consistency (SDCM)   | SDCM<3            |
| CRI                         | 80                |