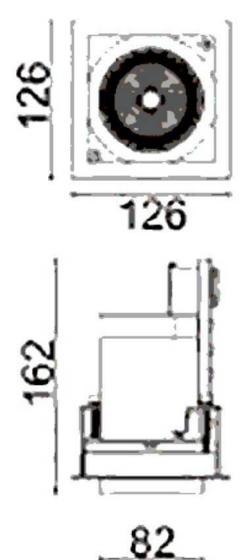

## DOWNLIGHTS - D-TUBE

Item code 86.D010.2431.02

Scheme

## D-TUBE

Lavov Downlights from the family D-TUBE ,power 30 W and CRI 80 with an optic 40 degrees made in Die Cast Aluminum finished in Black with a real lumen output of 2470lm and an efficiency of 82,33lm/W. ON/OFF driver.