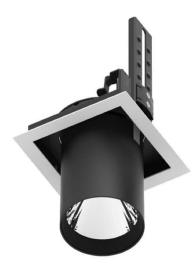

## DOWNLIGHTS - D-TUBE

Item code 86.D010.2431.02

Scheme

## D-TUBE

Lavov Downlights from the family D-TUBE ,power 30 W and CRI 80 with an optic 40 degrees made in Die Cast Aluminum finished in Black with a real lumen output of 2470lm and an efficiency of 82,33lm/W. ON/OFF driver.