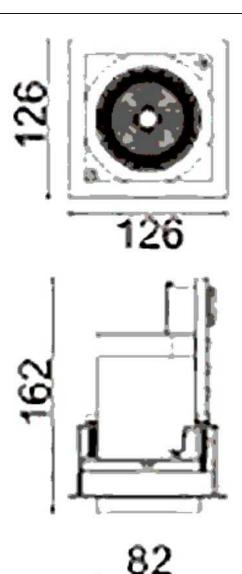

## **D-TUBE**

Lavov Downlights from the family D-TUBE , power 30  $\mbox{W}$  and CRI 80 with an optic 40 degrees made in Die Cast Aluminum finished in Black with a real lumen output of 2470lm and an efficiency of 82,33lm/W. DALI driver.

| Product                     | •                 |
|-----------------------------|-------------------|
| Real power (W)              | 30                |
| Real luminous flux (Lm)     | 2470              |
| Luminous efficiency (Lm/W)  | 82.33333333333002 |
| Beam angle (º)              | 40                |
| Life time (h)               | 50000 h L80B10    |
| IP                          | 20                |
| Electrical class insulation | Clas II           |
| Colour                      | Black             |
| Control gear included       | Yes               |
| Control gear                | DALI              |
| Flicker Free                | Yes               |
| Light source                | LED               |
| Type of LED                 | СОВ               |
| Colour temperature (K)      | 4000              |
| Colour consistency (SDCM)   | SDCM<3            |
| CRI                         | 80                |