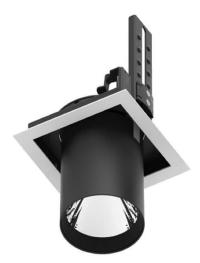

## **D-TUBE**

Lavov Downlights from the family D-TUBE , power 30  $\mbox{W}$  and CRI 80 with an optic 40 degrees made in Die Cast Aluminum finished in Black with a real lumen output of 2470lm and an efficiency of 82,33lm/W. DALI driver.

| Product                     | •                 |
|-----------------------------|-------------------|
| Real power (W)              | 30                |
| Real luminous flux (Lm)     | 2470              |
| Luminous efficiency (Lm/W)  | 82.33333333333002 |
| Beam angle (º)              | 40                |
| Life time (h)               | 50000 h L80B10    |
| IP                          | 20                |
| Electrical class insulation | Clas II           |
| Colour                      | Black             |
| Control gear included       | Yes               |
| Control gear                | DALI              |
| Flicker Free                | Yes               |
| Light source                | LED               |
| Type of LED                 | СОВ               |
| Colour temperature (K)      | 4000              |
| Colour consistency (SDCM)   | SDCM<3            |
| CRI                         | 80                |