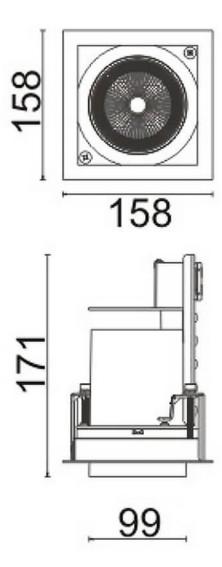

Scheme





## **D-TUBE**

Lavov Downlights from the family D-TUBE , power 35 W and CRI 80 with an optic 12 degrees made in Die Cast Aluminum finished in White with a real lumen output of 3040lm and an efficiency of 86,85lm/W. ON/OFF driver.

| Item code    | 86.D010.3311.01 Indoor Downlights D-TUBE         |  |
|--------------|--------------------------------------------------|--|
| Product type |                                                  |  |
| Category     |                                                  |  |
| Family       |                                                  |  |
| Subfamily    | D-TUBE                                           |  |
| Pictograms   | □ 220 V                                          |  |
|              | Driver         On INCL.         IP 50000h L80B10 |  |