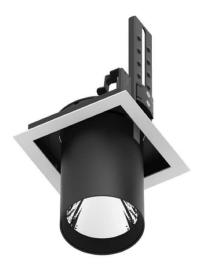

## **D-TUBE**

Lavov Downlights from the family D-TUBE , power 35 W and CRI 80 with an optic 12 degrees made in Die Cast Aluminum finished in White with a real lumen output of 3040lm and an efficiency of 86,85lm/W. ON/OFF driver.