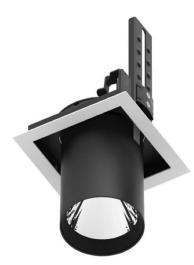

## D-TUBE

Lavov Downlights from the family D-TUBE ,power 35 W and CRI 80 with an optic 12 degrees made in Die Cast Aluminum finished in Black with a real lumen output of 3040lm and an efficiency of 86,851m/W. ON/OFF driver.