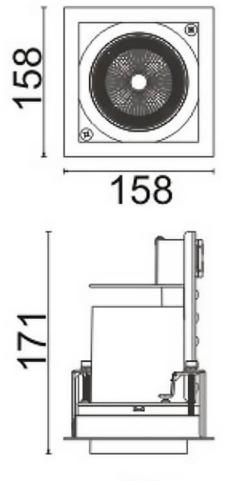

## DOWNLIGHTS - D-TUBE

Item code 86.D010.3311.02





Scheme





99

## D-TUBE

Lavov Downlights from the family D-TUBE ,power 35 W and CRI 80 with an optic 12 degrees made in Die Cast Aluminum finished in Black with a real lumen output of 3040lm and an efficiency of 86,851m/W. ON/OFF driver.

| ltem code    | 86.D010.3311.02                            |  |
|--------------|--------------------------------------------|--|
| Product type | Indoor                                     |  |
| Category     | Downlights                                 |  |
| Family       | D-TUBE                                     |  |
| Subfamily    | D-TUBE                                     |  |
| Pictograms   | □ 220 v → CRI<br>240 v × 80 CE             |  |
|              | Driver On IP 50000h<br>INCL. Off 20 L80B10 |  |

| Product                     |