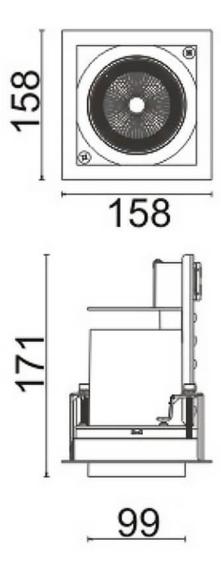

## **D-TUBE**

Lavov Downlights from the family D-TUBE , power 35  $\mbox{W}$  and CRI 80 with an optic 12 degrees made in Die Cast Aluminum finished in White with a real lumen output of 3040lm and an efficiency of 86,85lm/W. DALI driver.