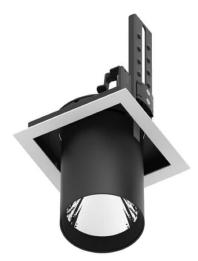

## **D-TUBE**

Lavov Downlights from the family D-TUBE , power 35  $\mbox{W}$  and CRI 80 with an optic 12 degrees made in Die Cast Aluminum finished in White with a real lumen output of 3040lm and an efficiency of 86,85lm/W. DALI driver.