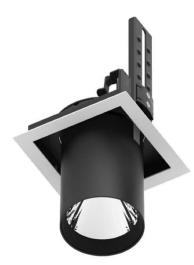

## DOWNLIGHTS - D-TUBE

Item code 86.D010.3321.01

Scheme

99

## D-TUBE

Lavov Downlights from the family D-TUBE ,power 35 W and CRI 80 with an optic 24 degrees made in Die Cast Aluminum finished in White with a real lumen output of 3040lm and an efficiency of 86,851m/W. ON/OFF driver.