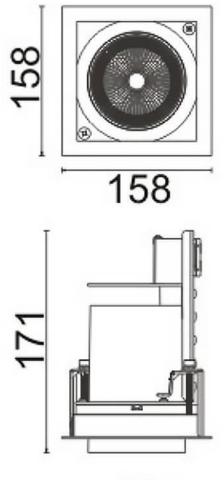

## DOWNLIGHTS - D-TUBE

Item code 86.D010.3321.01





Scheme





99

## D-TUBE

Lavov Downlights from the family D-TUBE ,power 35 W and CRI 80 with an optic 24 degrees made in Die Cast Aluminum finished in White with a real lumen output of 3040lm and an efficiency of 86,851m/W. ON/OFF driver.

| Item code    | 86.D010.3321.01<br>Indoor<br>Downlights                                                                                                                 |  |
|--------------|---------------------------------------------------------------------------------------------------------------------------------------------------------|--|
| Product type |                                                                                                                                                         |  |
| Category     |