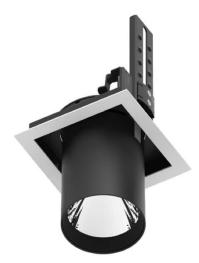

## **D-TUBE**

Lavov Downlights from the family D-TUBE , power 35 W and CRI 80 with an optic 24 degrees made in Die Cast Aluminum finished in Black with a real lumen output of 3040lm and an efficiency of 86,85lm/W. ON/OFF driver.

| Product                     | •                  |
|-----------------------------|--------------------|
| Real power (W)              | 35                 |
| Real luminous flux (Lm)     | 3040               |
| Luminous efficiency (Lm/W)  | 86.857142857143003 |
| Beam angle (º)              | 24                 |
| Life time (h)               | 50000 h L80B10     |
| IP                          | 20                 |
| Electrical class insulation | Clas II            |
| Colour                      | Black              |
| Control gear included       | Yes                |
| Control gear                | ON/OFF             |
| Flicker Free                | Yes                |
| Light source                | LED                |
| Type of LED                 | СОВ                |
| Colour temperature (K)      | 3000               |
| Colour consistency (SDCM)   | SDCM<3             |
| CRI                         | 80                 |