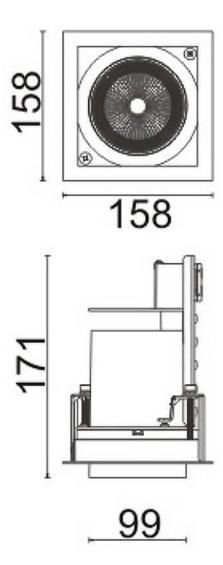

Scheme





## **D-TUBE**

Lavov Downlights from the family D-TUBE , power 35 W and CRI 80 with an optic 24 degrees made in Die Cast Aluminum finished in Black with a real lumen output of 3040lm and an efficiency of 86,85lm/W. ON/OFF driver.

| Item code    | 86.D010.3321.02 Indoor Downlights    |  |
|--------------|--------------------------------------|--|
| Product type |                                      |  |
| Category     |                                      |  |
| Family       | D-TUBE                               |  |
| Subfamily    | D-TUBE                               |  |
| Pictograms   | □ 220 v                              |  |
|              | Driver   On     IP   50000h   L80B10 |  |

| Product                     | •                  |
|-----------------------------|----------