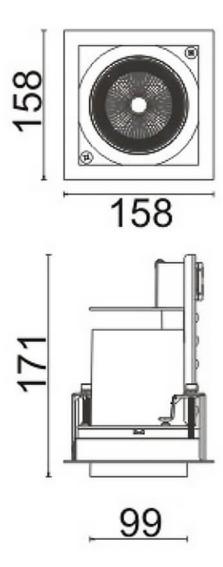

## **D-TUBE**

Lavov Downlights from the family D-TUBE , power 35 W and CRI 80 with an optic 24 degrees made in Die Cast Aluminum finished in Black with a real lumen output of 3040lm and an efficiency of 86,85lm/W. DALI driver.

| Item code    | 86.D010.3323.02     |  |
|--------------|---------------------|--|
| Product type | Indoor              |  |
| Category     | Downlights          |  |
| Family       | D-TUBE              |  |
| Subfamily    | D-TUBE              |  |
| Pictograms   | □ 220 v → CRI 80 C€ |  |
|              | Driver              |  |

| Product                     |                    |
|-----------------------------|--------------------|
| Real power (W)              | 35                 |
| Real luminous flux (Lm)     | 3040               |
| Luminous efficiency (Lm/W)  | 86.857142857143003 |
| Beam angle (º)              | 24                 |
| Life time (h)               | 50000 h L80B10     |
| IP                          | 20                 |
| Electrical class insulation | Clas II            |
| Colour                      | Black              |
| Control gear included       | Yes                |
| Control gear                | DALI               |
| Flicker Free                | Yes                |
| Light source                | LED                |
| Type of LED                 | СОВ                |
| Colour temperature (K)      | 3000               |
| Colour consistency (SDCM)   | SDCM<3             |
| CRI                         | 80                 |