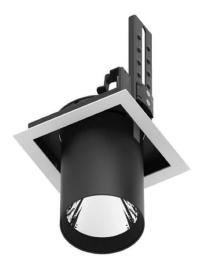

## **D-TUBE**

Lavov Downlights from the family D-TUBE , power 35 W and CRI 80 with an optic 24 degrees made in Die Cast Aluminum finished in Black with a real lumen output of 3040lm and an efficiency of 86,85lm/W. DALI driver.

| Item code    | 86.D010.3323.02     |  |
|--------------|---------------------|--|
| Product type | Indoor              |  |
| Category     | Downlights          |  |
| Family       | D-TUBE              |  |
| Subfamily    | D-TUBE              |  |
| Pictograms   | □ 220 v → CRI 80 C€ |  |
|              | Driver              |  |

| Product                     |                    |
|-----------------------------|--------------------|
| Real power (W)              | 35                 |
| Real luminous flux (Lm)     | 3040               |
| Luminous efficiency (Lm/W)  | 86.857142857143003 |
| Beam angle (º)              | 24                 |
| Life time (h)               | 50000 h L80B10     |
| IP                          | 20                 |
| Electrical class insulation | Clas II            |
| Colour                      | Black              |
| Control gear included       | Yes                |
| Control gear                | DALI               |
| Flicker Free                | Yes                |
| Light source                | LED                |
| Type of LED                 | СОВ                |
| Colour temperature (K)      | 3000               |
| Colour consistency (SDCM)   | SDCM<3             |
| CRI                         | 80                 |