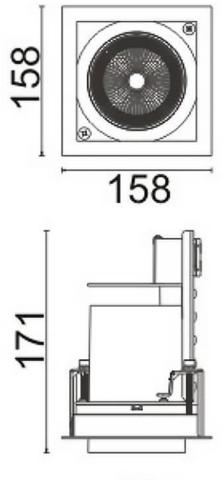

## DOWNLIGHTS - D-TUBE

Item code 86.D010.3331.01

Scheme

99

## D-TUBE

Lavov Downlights from the family D-TUBE ,power 35 W and CRI 80 with an optic 40 degrees made in Die Cast Aluminum finished in White with a real lumen output of 3040lm and an efficiency of 86,851m/W. ON/OFF driver.