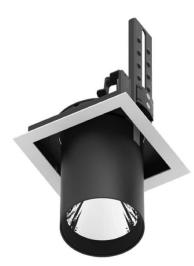

## DOWNLIGHTS - D-TUBE

Item code 86.D010.3331.01

Scheme

99

## D-TUBE

Lavov Downlights from the family D-TUBE ,power 35 W and CRI 80 with an optic 40 degrees made in Die Cast Aluminum finished in White with a real lumen output of 3040lm and an efficiency of 86,851m/W. ON/OFF driver.