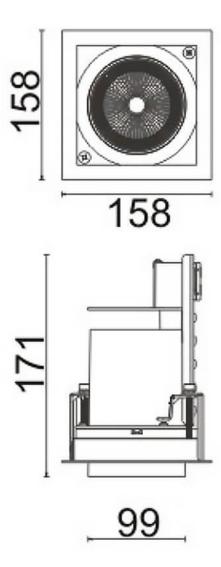

## **D-TUBE**

Lavov Downlights from the family D-TUBE , power 35 W and CRI 80 with an optic 40 degrees made in Die Cast Aluminum finished in White with a real lumen output of 3040lm and an efficiency of 86,85lm/W. DALI driver.