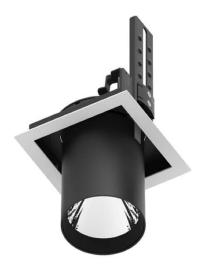

## **D-TUBE**

Lavov Downlights from the family D-TUBE , power 35 W and CRI 80 with an optic 40 degrees made in Die Cast Aluminum finished in White with a real lumen output of 3040lm and an efficiency of 86,85lm/W. DALI driver.