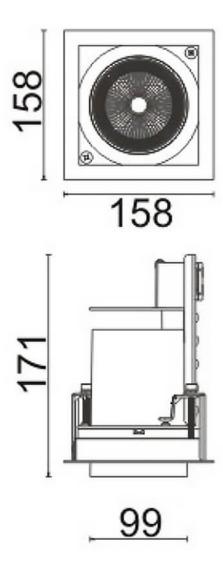

Scheme





## **D-TUBE**

Lavov Downlights from the family D-TUBE , power 35 W and CRI 80 with an optic 40 degrees made in Die Cast Aluminum finished in Black with a real lumen output of 3040lm and an efficiency of 86,85lm/W. DALI driver.

| Item code    | 86.D010.3333.02                      |
|--------------|--------------------------------------|
| Product type | Indoor                               |
| Category     | Downlights                           |
| Family       | D-TUBE                               |
| Subfamily    | D-TUBE                               |
| Pictograms   | 220 V                                |
|              | Driver On INCL. Off IP 50000h L80B10 |

| 35                 |
|--------------------|
| 3040               |
| 86.857142857143003 |
| 40                 |
| 500