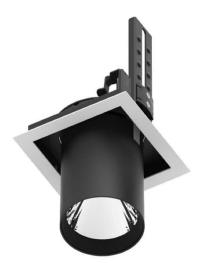

## **D-TUBE**

Lavov Downlights from the family D-TUBE , power 35 W and CRI 80 with an optic 40 degrees made in Die Cast Aluminum finished in Black with a real lumen output of 3040lm and an efficiency of 86,85lm/W. DALI driver.