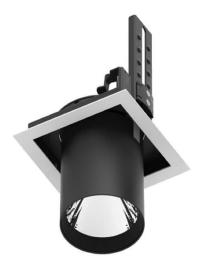

## **D-TUBE**

Lavov Downlights from the family D-TUBE , power 35 W and CRI 80 with an optic 12 degrees made in Die Cast Aluminum finished in White with a real lumen output of 3070lm and an efficiency of 87,71lm/W. ON/OFF driver.