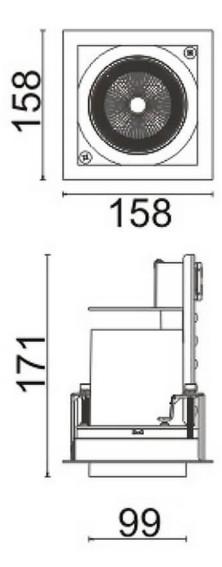

## **D-TUBE**

Lavov Downlights from the family D-TUBE , power 35 W and CRI 80 with an optic 12 degrees made in Die Cast Aluminum finished in White with a real lumen output of 3070lm and an efficiency of 87,71lm/W. ON/OFF driver.