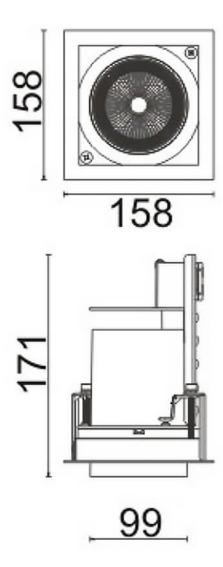

## **D-TUBE**

Lavov Downlights from the family D-TUBE , power 35 W and CRI 80 with an optic 12 degrees made in Die Cast Aluminum finished in Black with a real lumen output of 3070lm and an efficiency of 87,71lm/W. ON/OFF driver.

| Product                     | •                  |
|-----------------------------|--------------------|
| Real power (W)              | 35                 |
| Real luminous flux (Lm)     | 3070               |
| Luminous efficiency (Lm/W)  | 87.714285714286007 |
| Beam angle (º)              | 12                 |
| Life time (h)               | 50000 h L80B10     |
| IP                          | 20                 |
| Electrical class insulation | Clas II            |
| Colour                      | Black              |
| Control gear included       | Yes                |
| Control gear                | ON/OFF             |
| Flicker Free                | Yes                |
| Light source                | LED                |
| Type of LED                 | СОВ                |
| Colour temperature (K)      | 4000               |
| Colour consistency (SDCM)   | SDCM<3             |
| CRI                         | 80                 |