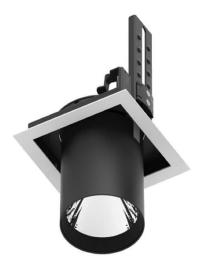

## **D-TUBE**

Lavov Downlights from the family D-TUBE , power 35 W and CRI 80 with an optic 12 degrees made in Die Cast Aluminum finished in Black with a real lumen output of 3070lm and an efficiency of 87,71lm/W. ON/OFF driver.

| Product                     | •                  |
|-----------------------------|--------------------|
| Real power (W)              | 35                 |
| Real luminous flux (Lm)     | 3070               |
| Luminous efficiency (Lm/W)  | 87.714285714286007 |
| Beam angle (º)              | 12                 |
| Life time (h)               | 50000 h L80B10     |
| IP                          | 20                 |
| Electrical class insulation | Clas II            |
| Colour                      | Black              |
| Control gear included       | Yes                |
| Control gear                | ON/OFF             |
| Flicker Free                | Yes                |
| Light source                | LED                |
| Type of LED                 | СОВ                |
| Colour temperature (K)      | 4000               |
| Colour consistency (SDCM)   | SDCM<3             |
| CRI                         | 80                 |