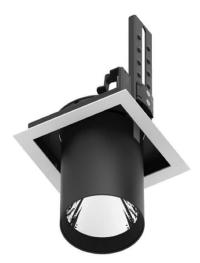

## **D-TUBE**

Lavov Downlights from the family D-TUBE , power 35  $\mbox{W}$  and CRI 80 with an optic 12 degrees made in Die Cast Aluminum finished in White with a real lumen output of 3070lm and an efficiency of 87,71lm/W. DALI driver.