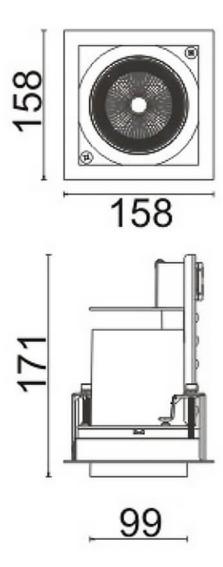

## **D-TUBE**

Lavov Downlights from the family D-TUBE , power 35  $\mbox{W}$  and CRI 80 with an optic 12 degrees made in Die Cast Aluminum finished in White with a real lumen output of 3070lm and an efficiency of 87,71lm/W. DALI driver.