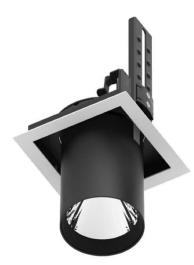

## D-TUBE

Lavov Downlights from the family D-TUBE ,power 35 W and CRI 80 with an optic 12 degrees made in Die Cast Aluminum finished in Black with a real lumen output of 3070lm and an efficiency of 87,71lm/W. DALI driver.