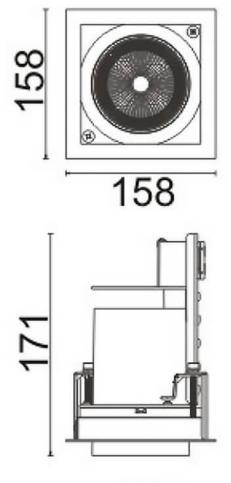

## DOWNLIGHTS - D-TUBE

Item code 86.D010.3413.02





Scheme





99

## D-TUBE

Lavov Downlights from the family D-TUBE ,power 35 W and CRI 80 with an optic 12 degrees made in Die Cast Aluminum finished in Black with a real lumen output of 3070lm and an efficiency of 87,71lm/W. DALI driver.

| ltem code    | 86.D010.3413.02<br>Indoor<br>Downlights    |  |
|--------------|--------------------------------------------|--|
| Product type |                                            |  |
| Category     |                                            |  |
| Family       | D-TUBE                                     |  |
| Subfamily    | D-TUBE                                     |  |
| Pictograms   | □ 220 v → CRI C€                           |  |
|              | Driver On IP 50000h<br>INCL. Off 20 L80B10 |  |

| Product                     |