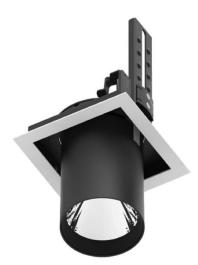

## **D-TUBE**

Lavov Downlights from the family D-TUBE , power 35 W and CRI 80 with an optic 24 degrees made in Die Cast Aluminum finished in White with a real lumen output of 3070lm and an efficiency of 87,71lm/W. ON/OFF driver.