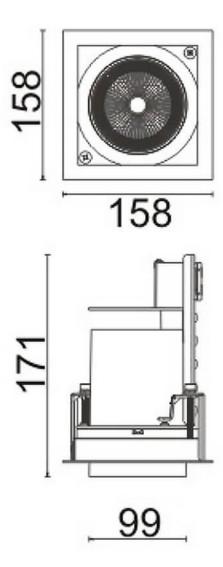

Scheme





## **D-TUBE**

Lavov Downlights from the family D-TUBE , power 35 W and CRI 80 with an optic 24 degrees made in Die Cast Aluminum finished in White with a real lumen output of 3070lm and an efficiency of 87,71lm/W. ON/OFF driver.

| Item code    | 86.D010.3421.01 Indoor Downlights |  |
|--------------|-----------------------------------|--|
| Product type |                                   |  |
| Category     |                                   |  |
| Family       | D-TUBE                            |  |
| Subfamily    | D-TUBE                            |  |
| Pictograms   | 220 v                             |  |
|              | Driver                            |  |

| Product                     |                    |
|-----------------------------|--------------------|
| Real power