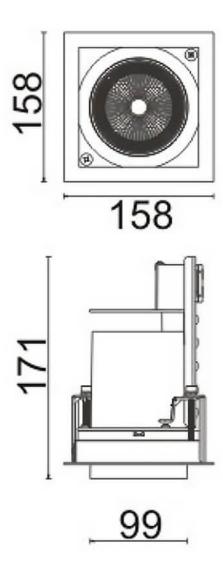

Scheme





## **D-TUBE**

Lavov Downlights from the family D-TUBE , power 35 W and CRI 80 with an optic 24 degrees made in Die Cast Aluminum finished in Black with a real lumen output of 3070lm and an efficiency of 87,71lm/W. DALI driver.

| Item code    | 86.D010.3423.02 Indoor Downlights |  |
|--------------|-----------------------------------|--|
| Product type |                                   |  |
| Category     |                                   |  |
| Family       | D-TUBE                            |  |
| Subfamily    | D-TUBE                            |  |
| Pictograms   | 220 v                             |  |
|              | Driver                            |  |

| Product                     |                    |
|-----------------------------|--------------------|
| Real power (