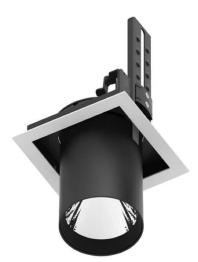

## **D-TUBE**

Lavov Downlights from the family D-TUBE , power 35 W and CRI 80 with an optic 24 degrees made in Die Cast Aluminum finished in Black with a real lumen output of 3070lm and an efficiency of 87,71lm/W. DALI driver.