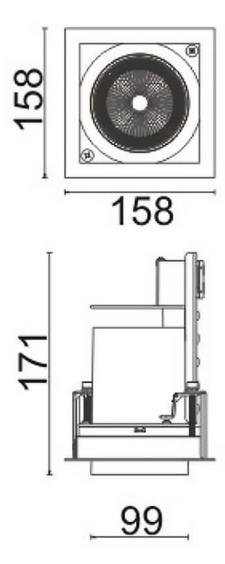

## **D-TUBE**

Lavov Downlights from the family D-TUBE , power 35 W and CRI 80 with an optic 40 degrees made in Die Cast Aluminum finished in White with a real lumen output of 3070lm and an efficiency of 87,71lm/W. ON/OFF driver.