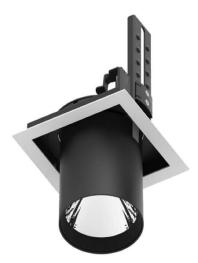

## **D-TUBE**

Lavov Downlights from the family D-TUBE , power 35 W and CRI 80 with an optic 40 degrees made in Die Cast Aluminum finished in White with a real lumen output of 3070lm and an efficiency of 87,71lm/W. ON/OFF driver.