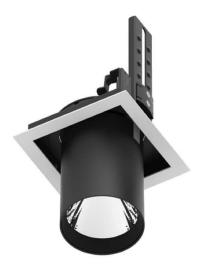

## **D-TUBE**

Lavov Downlights from the family D-TUBE , power 35 W and CRI 80 with an optic 40 degrees made in Die Cast Aluminum finished in Black with a real lumen output of 3070lm and an efficiency of 87,71lm/W. ON/OFF driver.