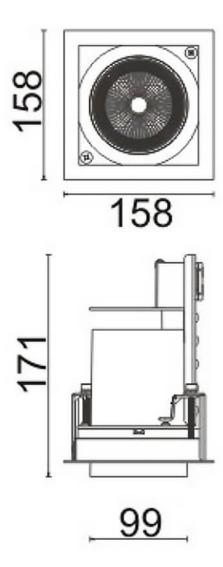

## **D-TUBE**

Lavov Downlights from the family D-TUBE , power 35 W and CRI 80 with an optic 40 degrees made in Die Cast Aluminum finished in Black with a real lumen output of 3070lm and an efficiency of 87,71lm/W. ON/OFF driver.