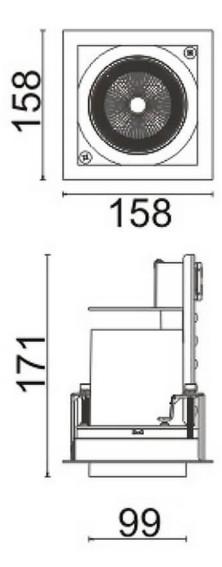

Scheme





## **D-TUBE**

Lavov Downlights from the family D-TUBE , power 35 W and CRI 80 with an optic 40 degrees made in Die Cast Aluminum finished in White with a real lumen output of 3070lm and an efficiency of 87,71lm/W. DALI driver.

| Item code    | 86.D010.3433.01                               |  |
|--------------|-----------------------------------------------|--|
| Product type | Indoor                                        |  |
| Category     | Downlights                                    |  |
| Family       | D-TUBE                                        |  |
| Subfamily    | D-TUBE                                        |  |
| Pictograms   | □ 220 v → CRI C€                              |  |
|              | Driver<br>INCL. On<br>Off IP 50000h<br>L80B10 |  |

| Product