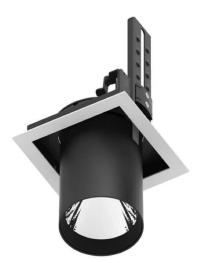

## **D-TUBE**

Lavov Downlights from the family D-TUBE , power 35 W and CRI 80 with an optic 40 degrees made in Die Cast Aluminum finished in White with a real lumen output of 3070lm and an efficiency of 87,71lm/W. DALI driver.