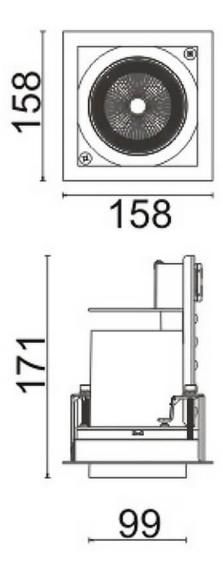

Scheme





## **D-TUBE**

Lavov Downlights from the family D-TUBE , power 35 W and CRI 80 with an optic 40 degrees made in Die Cast Aluminum finished in Black with a real lumen output of 3070lm and an efficiency of 87,71lm/W. DALI driver.

| Item code    | 86.D010.3433.02   |  |
|--------------|-------------------|--|
| Product type | Indoor            |  |
| Category     | Downlights        |  |
| Family       | D-TUBE            |  |
| Subfamily    | D-TUBE            |  |
| Pictograms   | 220 v → CRI 80 C€ |  |
|              | Driver            |  |

| Durade at                   |                    |
|-----------------------------|--------------------|
| Product                     |                    |
| Real power (W)              | 35                 |
| Real luminous flux (Lm)     | 3070