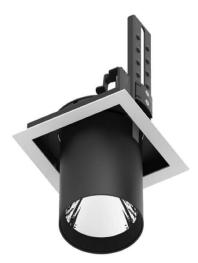

## **D-TUBE**

Lavov Downlights from the family D-TUBE , power 35 W and CRI 80 with an optic 40 degrees made in Die Cast Aluminum finished in Black with a real lumen output of 3070lm and an efficiency of 87,71lm/W. DALI driver.

| Item code    | 86.D010.3433.02   |  |
|--------------|-------------------|--|
| Product type | Indoor            |  |
| Category     | Downlights        |  |
| Family       | D-TUBE            |  |
| Subfamily    | D-TUBE            |  |
| Pictograms   | 220 v → CRI 80 C€ |  |
|              | Driver            |  |