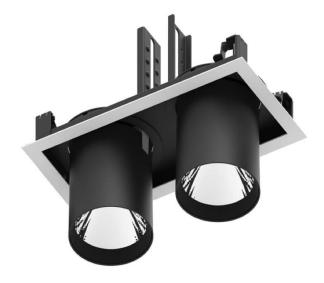

## **D-TUBE2**

Lavov Downlights from the family D-TUBE2 ,power 36 W and CRI 80 with an optic 12 degrees made in Die Cast Aluminum finished in White with a real lumen output of 2800lm and an efficiency of 77,77lm/W. ON/OFF driver.