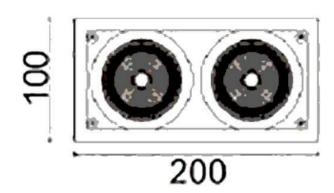

## **D-TUBE2**

Lavov Downlights from the family D-TUBE2 ,power 36 W and CRI 80 with an optic 12 degrees made in Die Cast Aluminum finished in White with a real lumen output of 2800lm and an efficiency of 77,77lm/W. ON/OFF driver.

## **Scheme**

| Product                     |                  |  |
|-----------------------------|------------------|--|
| Real power (W)              | 36               |  |
| Real luminous flux (Lm)     | 2800             |  |
| Luminous efficiency (Lm/W)  | 77.7777777777999 |  |
| Beam angle (º)              | 12               |  |
| Life time (h)               | 50000 h L80B10   |  |
| IP                          | 20               |  |
| Electrical class insulation | Clas II          |  |
| Colour                      | White            |  |
| Control gear included       | Yes              |  |
| Control gear                | ON/OFF           |  |
| Flicker Free                | Yes              |  |
| Light source                | LED              |  |
| Type of LED                 | СОВ              |  |
| Colour temperature (K)      | 3000             |  |
| Colour consistency (SDCM)   | SDCM<3           |  |
| CRI                         | 80               |  |