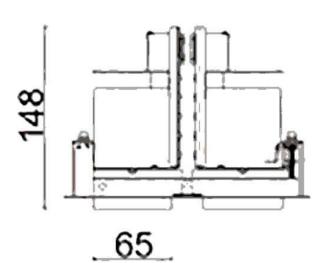

## **D-TUBE2**

Lavov Downlights from the family D-TUBE2 ,power 36 W and CRI 80 with an optic 12 degrees made in Die Cast Aluminum finished in White with a real lumen output of 2800lm and an efficiency of 77,77lm/W. ON/OFF driver.

## **Scheme**

| Product                     |                  |  |
|-----------------------------|------------------|--|
| Real power (W)              | 36               |  |
| Real luminous flux (Lm)     | 2800             |  |
| Luminous efficiency (Lm/W)  | 77.7777777777999 |  |
| Beam angle (º)              | 12               |  |
| Life time (h)               | 50000 h L80B10   |  |
| IP                          | 20               |  |
| Electrical class insulation | Clas II          |  |
| Colour                      | White            |  |
| Control gear included       | Yes              |  |
| Control gear                | ON/OFF           |  |
| Flicker Free                | Yes              |  |
| Light source                | LED              |  |
| Type of LED                 | СОВ              |  |
| Colour temperature (K)      | 3000             |  |
| Colour consistency (SDCM)   | SDCM<3           |  |
| CRI                         | 80               |  |