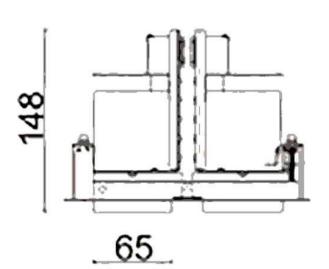

## **Scheme**

| Product                     |                  |
|-----------------------------|------------------|
| Real power (W)              | 36               |
| Real luminous flux (Lm)     | 2800             |
| Luminous efficiency (Lm/W)  | 77.7777777777999 |
| Beam angle (º)              | 12               |
| Life time (h)               | 50000 h L80B10   |
| IP                          | 20               |
| Electrical class insulation | Clas II          |
| Colour                      | Black            |
| Control gear included       | Yes              |
| Control gear                | ON/OFF           |
| Flicker Free                | Yes              |
| Light source                | LED              |
| Type of LED                 | СОВ              |
| Colour temperature (K)      | 3000             |
| Colour consistency (SDCM)   | SDCM<3           |
| CRI                         | 80               |