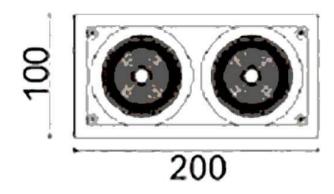

## **Scheme**

| Product                     |                  |
|-----------------------------|------------------|
| Real power (W)              | 36               |
| Real luminous flux (Lm)     | 2800             |
| Luminous efficiency (Lm/W)  | 77.7777777777999 |
| Beam angle (º)              | 12               |
| Life time (h)               | 50000 h L80B10   |
| IP                          | 20               |
| Electrical class insulation | Clas II          |
| Colour                      | Black            |
| Control gear included       | Yes              |
| Control gear                | ON/OFF           |
| Flicker Free                | Yes              |
| Light source                | LED              |
| Type of LED                 | СОВ              |
| Colour temperature (K)      | 3000             |
| Colour consistency (SDCM)   | SDCM<3           |
| CRI                         | 80               |