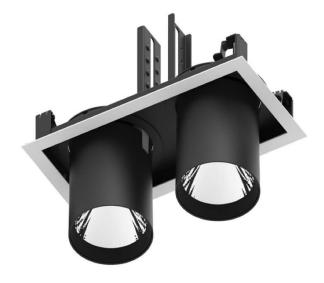

## **D-TUBE2**

Lavov Downlights from the family D-TUBE2 , power 36 W and CRI  $\,$ 80 with an optic 12 degrees made in Die Cast Aluminum finished in Black with a real lumen output of 2800lm and an efficiency of  $\,$ 77,77lm/W. ON/OFF driver.