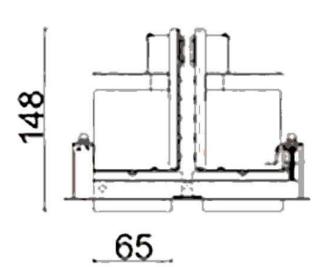

## **D-TUBE2**

Lavov Downlights from the family D-TUBE2 ,power 36 W and CRI 80 with an optic 12 degrees made in Die Cast Aluminum finished in White with a real lumen output of 2800lm and an efficiency of 77,77lm/W. DALI driver.

## **Scheme**

| Product                     |                  |
|-----------------------------|------------------|
| Real power (W)              | 36               |
| Real luminous flux (Lm)     | 2800             |
| Luminous efficiency (Lm/W)  | 77.7777777777999 |
| Beam angle (º)              | 12               |
| Life time (h)               | 50000 h L80B10   |
| IP                          | 20               |
| Electrical class insulation | Clas II          |
| Colour                      | White            |
| Control gear included       | Yes              |
| Control gear                | DALI             |
| Flicker Free                | Yes              |
| Light source                | LED              |
| Type of LED                 | СОВ              |
| Colour temperature (K)      | 3000             |
| Colour consistency (SDCM)   | SDCM<3           |
| CRI                         | 80               |