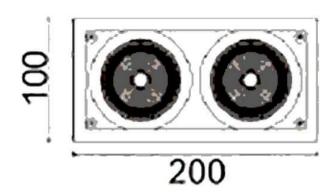

## **D-TUBE2**

Lavov Downlights from the family D-TUBE2 ,power 36 W and CRI 80 with an optic 12 degrees made in Die Cast Aluminum finished in White with a real lumen output of 2800lm and an efficiency of 77,77lm/W. DALI driver.

## **Scheme**

| Product                     |                  |
|-----------------------------|------------------|
| Real power (W)              | 36               |
| Real luminous flux (Lm)     | 2800             |
| Luminous efficiency (Lm/W)  | 77.7777777777999 |
| Beam angle (º)              | 12               |
| Life time (h)               | 50000 h L80B10   |
| IP                          | 20               |
| Electrical class insulation | Clas II          |
| Colour                      | White            |
| Control gear included       | Yes              |
| Control gear                | DALI             |
| Flicker Free                | Yes              |
| Light source                | LED              |
| Type of LED                 | СОВ              |
| Colour temperature (K)      | 3000             |
| Colour consistency (SDCM)   | SDCM<3           |
| CRI                         | 80               |