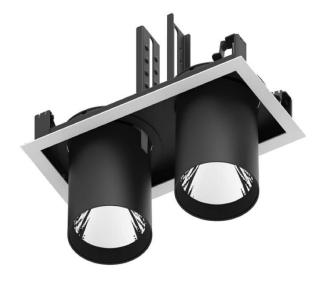

## **D-TUBE2**

Lavov Downlights from the family D-TUBE2 ,power 36 W and CRI 80 with an optic 12 degrees made in Die Cast Aluminum finished in White with a real lumen output of 2800lm and an efficiency of 77,77lm/W. DALI driver.