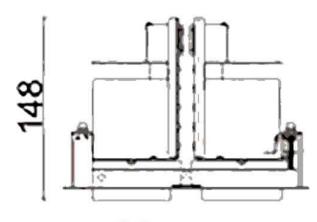

Scheme

| Product                     |                  |
|-----------------------------|------------------|
| Real power (W)              | 36               |
| Real luminous flux (Lm)     | 2800             |
| Luminous efficiency (Lm/W)  | 77.7777777777999 |
| Beam angle (º)              | 12               |
| Life time (h)               | 50000 h L80B10   |
| IP                          | 20               |
| Electrical class insulation | Clas II          |
| Colour                      | Black            |
| Control gear included       | Yes              |
| Control gear                | DALI             |
| Flicker Free                | Yes              |
| Light source                | LED              |
| Type of LED                 | СОВ              |
| Colour temperature (K)      | 3000             |
| Colour consistency (SDCM)   | SDCM<3           |
| CRI                         | 80               |