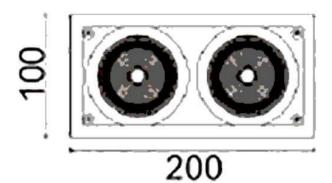

Scheme

| Product                     |                  |
|-----------------------------|------------------|
| Real power (W)              | 36               |
| Real luminous flux (Lm)     | 2800             |
| Luminous efficiency (Lm/W)  | 77.7777777777999 |
| Beam angle (º)              | 12               |
| Life time (h)               | 50000 h L80B10   |
| IP                          | 20               |
| Electrical class insulation | Clas II          |
| Colour                      | Black            |
| Control gear included       | Yes              |
| Control gear                | DALI             |
| Flicker Free                | Yes              |
| Light source                | LED              |
| Type of LED                 | СОВ              |
| Colour temperature (K)      | 3000             |
| Colour consistency (SDCM)   | SDCM<3           |
| CRI                         | 80               |