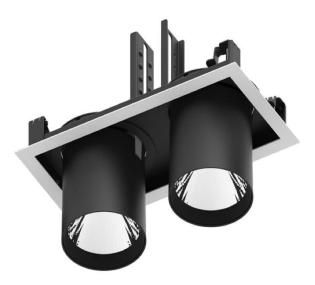

## D-TUBE2

Lavov Downlights from the family D-TUBE2 ,power 36 W and CRI 80 with an optic 12 degrees made in Die Cast Aluminum finished in Black with a real lumen output of 2800lm and an efficiency of 77,77lm/W. DALI driver.