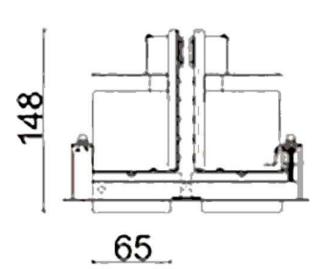

## **Scheme**

| Product                     |                  |
|-----------------------------|------------------|
| Real power (W)              | 36               |
| Real luminous flux (Lm)     | 2800             |
| Luminous efficiency (Lm/W)  | 77.7777777777999 |
| Beam angle (º)              | 24               |
| Life time (h)               | 50000 h L80B10   |
| IP                          | 20               |
| Electrical class insulation | Clas II          |
| Colour                      | White            |
| Control gear included       | Yes              |
| Control gear                | ON/OFF           |
| Flicker Free                | Yes              |
| Light source                | LED              |
| Type of LED                 | СОВ              |
| Colour temperature (K)      | 3000             |
| Colour consistency (SDCM)   | SDCM<3           |
| CRI                         | 80               |