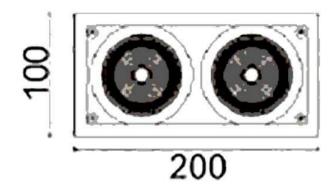

## **Scheme**

| Product                     |                  |
|-----------------------------|------------------|
| Real power (W)              | 36               |
| Real luminous flux (Lm)     | 2800             |
| Luminous efficiency (Lm/W)  | 77.7777777777999 |
| Beam angle (º)              | 24               |
| Life time (h)               | 50000 h L80B10   |
| IP                          | 20               |
| Electrical class insulation | Clas II          |
| Colour                      | White            |
| Control gear included       | Yes              |
| Control gear                | ON/OFF           |
| Flicker Free                | Yes              |
| Light source                | LED              |
| Type of LED                 | СОВ              |
| Colour temperature (K)      | 3000             |
| Colour consistency (SDCM)   | SDCM<3           |
| CRI                         | 80               |