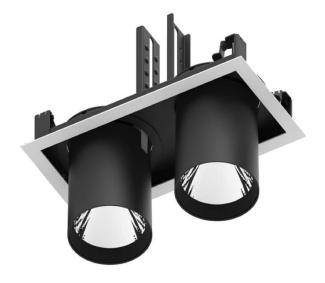

## **D-TUBE2**

Lavov Downlights from the family D-TUBE2 ,power 36 W and CRI 80 with an optic 24 degrees made in Die Cast Aluminum finished in White with a real lumen output of 2800lm and an efficiency of 77,77lm/W. ON/OFF driver.