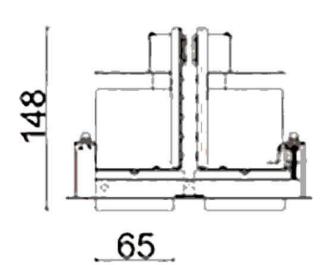

| Item code    | 86.D011.1321.02 Indoor Downlights D-TUBE |  |
|--------------|------------------------------------------|--|
| Product type |                                          |  |
| Category     |                                          |  |
| Family       |                                          |  |
| Subfamily    | D-TUBE2                                  |  |
| Pictograms   | 220 v CRI CE                             |  |
|              | Driver   On   IP   50000h   L80B10       |  |

## **Scheme**

| Product                     |                  |
|-----------------------------|------------------|
| Real power (W)              | 36               |
| Real luminous flux (Lm)     | 2800             |
| Luminous efficiency (Lm/W)  | 77.7777777777999 |
| Beam angle (º)              | 24               |
| Life time (h)               | 50000 h L80B10   |
| IP                          | 20               |
| Electrical class insulation | Clas II          |
| Colour                      | Black            |
| Control gear included       | Yes              |
| Control gear                | ON/OFF           |
| Flicker Free                | Yes              |
| Light source                | LED              |
| Type of LED                 | СОВ              |
| Colour temperature (K)      | 3000             |
| Colour consistency (SDCM)   | SDCM<3           |
| CRI                         | 80               |