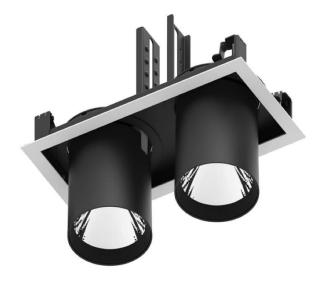

## **D-TUBE2**

Lavov Downlights from the family D-TUBE2 , power 36 W and CRI  $\,$ 80 with an optic 24 degrees made in Die Cast Aluminum finished in Black with a real lumen output of 2800lm and an efficiency of  $\,$ 77,77lm/W. ON/OFF driver.

| Item code    | 86.D011.1321.02 Indoor Downlights D-TUBE |  |
|--------------|------------------------------------------|--|
| Product type |                                          |  |
| Category     |                                          |  |
| Family       |                                          |  |
| Subfamily    | D-TUBE2                                  |  |
| Pictograms   | 220 v CRI CE                             |  |
|              | Driver   On   IP   50000h   L80B10       |  |