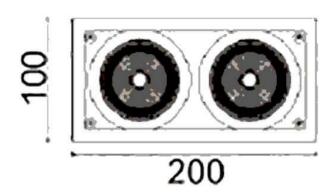

| Item code    | 86.D011.1321.02 Indoor Downlights D-TUBE |  |
|--------------|------------------------------------------|--|
| Product type |                                          |  |
| Category     |                                          |  |
| Family       |                                          |  |
| Subfamily    | D-TUBE2                                  |  |
| Pictograms   | 220 v CRI CE                             |  |
|              | Driver   On   IP   50000h   L80B10       |  |

## **Scheme**

| Product                     |                  |
|-----------------------------|------------------|
| Real power (W)              | 36               |
| Real luminous flux (Lm)     | 2800             |
| Luminous efficiency (Lm/W)  | 77.7777777777999 |
| Beam angle (º)              | 24               |
| Life time (h)               | 50000 h L80B10   |
| IP                          | 20               |
| Electrical class insulation | Clas II          |
| Colour                      | Black            |
| Control gear included       | Yes              |
| Control gear                | ON/OFF           |
| Flicker Free                | Yes              |
| Light source                | LED              |
| Type of LED                 | СОВ              |
| Colour temperature (K)      | 3000             |
| Colour consistency (SDCM)   | SDCM<3           |
| CRI                         | 80               |