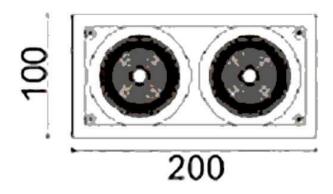

## **Scheme**

| Product                     |                  |  |
|-----------------------------|------------------|--|
| Real power (W)              | 36               |  |
| Real luminous flux (Lm)     | 2800             |  |
| Luminous efficiency (Lm/W)  | 77.7777777777999 |  |
| Beam angle (º)              | 24               |  |
| Life time (h)               | 50000 h L80B10   |  |
| IP                          | 20               |  |
| Electrical class insulation | Clas II          |  |
| Colour                      | White            |  |
| Control gear included       | Yes              |  |
| Control gear                | DALI             |  |
| Flicker Free                | Yes              |  |
| Light source                | LED              |  |
| Type of LED                 | СОВ              |  |
| Colour temperature (K)      | 3000             |  |
| Colour consistency (SDCM)   | SDCM<3           |  |
| CRI                         | 80               |  |