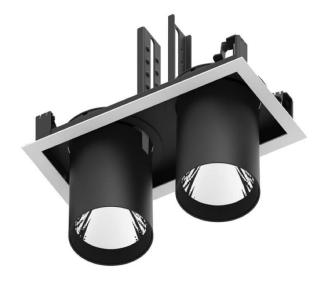

## **D-TUBE2**

Lavov Downlights from the family D-TUBE2 ,power 36 W and CRI 80 with an optic 24 degrees made in Die Cast Aluminum finished in White with a real lumen output of 2800lm and an efficiency of 77,77lm/W. DALI driver.