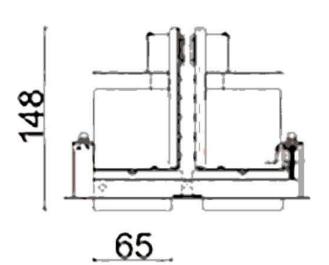

## **Scheme**

| Product                     |                  |  |
|-----------------------------|------------------|--|
| Real power (W)              | 36               |  |
| Real luminous flux (Lm)     | 2800             |  |
| Luminous efficiency (Lm/W)  | 77.7777777777999 |  |
| Beam angle (º)              | 24               |  |
| Life time (h)               | 50000 h L80B10   |  |
| IP                          | 20               |  |
| Electrical class insulation | Clas II          |  |
| Colour                      | White            |  |
| Control gear included       | Yes              |  |
| Control gear                | DALI             |  |
| Flicker Free                | Yes              |  |
| Light source                | LED              |  |
| Type of LED                 | СОВ              |  |
| Colour temperature (K)      | 3000             |  |
| Colour consistency (SDCM)   | SDCM<3           |  |
| CRI                         | 80               |  |