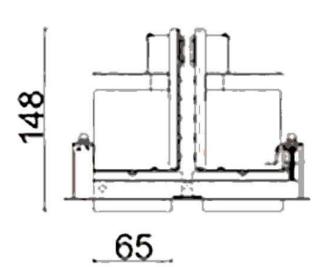

## **D-TUBE2**

Lavov Downlights from the family D-TUBE2 , power 36  $\mbox{W}$  and CRI 80 with an optic 24 degrees made in Die Cast Aluminum finished in Black with a real lumen output of 2800lm and an efficiency of  $\,$ 77,77lm/W. DALI driver.