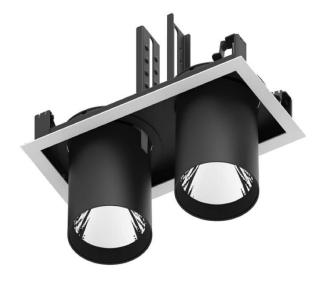

## **D-TUBE2**

Lavov Downlights from the family D-TUBE2 , power 36  $\mbox{W}$  and CRI 80 with an optic 24 degrees made in Die Cast Aluminum finished in Black with a real lumen output of 2800lm and an efficiency of  $\,$ 77,77lm/W. DALI driver.