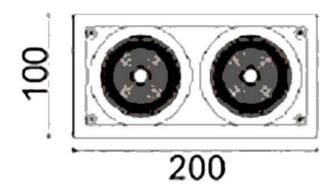

## **D-TUBE2**

Lavov Downlights from the family D-TUBE2 , power 36  $\mbox{W}$  and CRI 80 with an optic 24 degrees made in Die Cast Aluminum finished in Black with a real lumen output of 2800lm and an efficiency of  $\,$ 77,77lm/W. DALI driver.