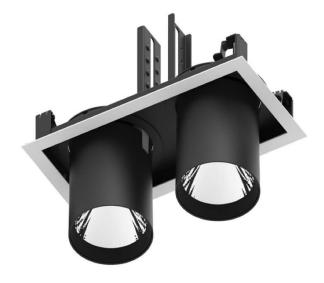

## **D-TUBE2**

Lavov Downlights from the family D-TUBE2 ,power 36 W and CRI 80 with an optic 40 degrees made in Die Cast Aluminum finished in White with a real lumen output of 2800lm and an efficiency of 77,77lm/W. DALI driver.

| Item code    | 86.D011.1333.01 Indoor Downlights |  |
|--------------|-----------------------------------|--|
| Product type |                                   |  |
| Category     |                                   |  |
| Family       | D-TUBE                            |  |
| Subfamily    | D-TUBE2                           |  |
| Pictograms   | □ 220 V                           |  |
|              | Driver INCL. Off IP 50000h L80B10 |  |