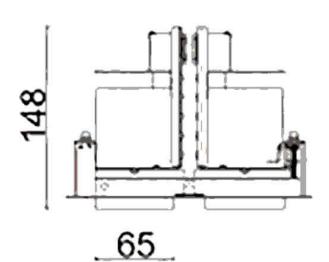

| Item code    | 86.D011.1333.01 Indoor Downlights |  |
|--------------|-----------------------------------|--|
| Product type |                                   |  |
| Category     |                                   |  |
| Family       | D-TUBE                            |  |
| Subfamily    | D-TUBE2                           |  |
| Pictograms   | □ 220 V                           |  |
|              | Driver INCL. Off IP 50000h L80B10 |  |

## **Scheme**

| Product                     |                  |
|-----------------------------|------------------|
| Real power (W)              | 36               |
| Real luminous flux (Lm)     | 2800             |
| Luminous efficiency (Lm/W)  | 77.7777777777999 |
| Beam angle (º)              | 40               |
| Life time (h)               | 50000 h L80B10   |
| IP                          | 20               |
| Electrical class insulation | Clas II          |
| Colour                      | White            |
| Control gear included       | Yes              |
| Control gear                | DALI             |
| Flicker Free                | Yes              |
| Light source                | LED              |
| Type of LED                 | СОВ              |
| Colour temperature (K)      | 3000             |
| Colour consistency (SDCM)   | SDCM<3           |
| CRI                         | 80               |