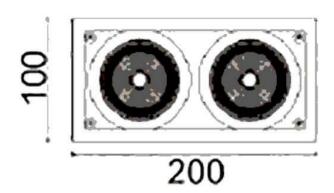

| Item code    | 86.D011.1333.01 Indoor Downlights |  |
|--------------|-----------------------------------|--|
| Product type |                                   |  |
| Category     |                                   |  |
| Family       | D-TUBE                            |  |
| Subfamily    | D-TUBE2                           |  |
| Pictograms   | □ 220 V                           |  |
|              | Driver INCL. Off IP 50000h L80B10 |  |

## **Scheme**

| Product                     |                  |
|-----------------------------|------------------|
| Real power (W)              | 36               |
| Real luminous flux (Lm)     | 2800             |
| Luminous efficiency (Lm/W)  | 77.7777777777999 |
| Beam angle (º)              | 40               |
| Life time (h)               | 50000 h L80B10   |
| IP                          | 20               |
| Electrical class insulation | Clas II          |
| Colour                      | White            |
| Control gear included       | Yes              |
| Control gear                | DALI             |
| Flicker Free                | Yes              |
| Light source                | LED              |
| Type of LED                 | СОВ              |
| Colour temperature (K)      | 3000             |
| Colour consistency (SDCM)   | SDCM<3           |
| CRI                         | 80               |