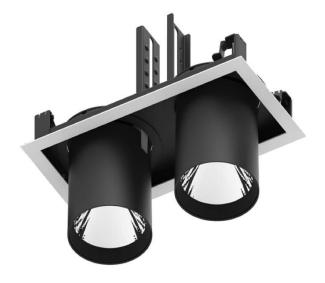

## **D-TUBE2**

Lavov Downlights from the family D-TUBE2 , power 36 W and CRI  $\,$ 80 with an optic 40 degrees made in Die Cast Aluminum finished in Black with a real lumen output of 2800lm and an efficiency of  $\,$ 77,77lm/W. DALI driver.