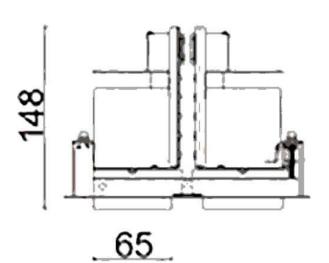

## **Scheme**

| Product                     |                  |
|-----------------------------|------------------|
| Real power (W)              | 36               |
| Real luminous flux (Lm)     | 2800             |
| Luminous efficiency (Lm/W)  | 77.7777777777999 |
| Beam angle (º)              | 40               |
| Life time (h)               | 50000 h L80B10   |
| IP                          | 20               |
| Electrical class insulation | Clas II          |
| Colour                      | Black            |
| Control gear included       | Yes              |
| Control gear                | DALI             |
| Flicker Free                | Yes              |
| Light source                | LED              |
| Type of LED                 | СОВ              |
| Colour temperature (K)      | 3000             |
| Colour consistency (SDCM)   | SDCM<3           |
| CRI                         | 80               |