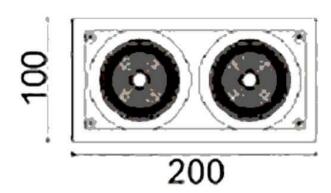

## **Scheme**

| Product                     |                  |
|-----------------------------|------------------|
| Real power (W)              | 36               |
| Real luminous flux (Lm)     | 2800             |
| Luminous efficiency (Lm/W)  | 77.7777777777999 |
| Beam angle (º)              | 40               |
| Life time (h)               | 50000 h L80B10   |
| IP                          | 20               |
| Electrical class insulation | Clas II          |
| Colour                      | Black            |
| Control gear included       | Yes              |
| Control gear                | DALI             |
| Flicker Free                | Yes              |
| Light source                | LED              |
| Type of LED                 | СОВ              |
| Colour temperature (K)      | 3000             |
| Colour consistency (SDCM)   | SDCM<3           |
| CRI                         | 80               |