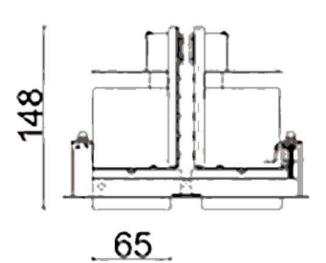

## **Scheme**

| Product                     |                   |
|-----------------------------|-------------------|
| Real power (W)              | 36                |
| Real luminous flux (Lm)     | 2860              |
| Luminous efficiency (Lm/W)  | 79.44444444444002 |
| Beam angle (º)              | 12                |
| Life time (h)               | 50000 h L80B10    |
| IP                          | 20                |
| Electrical class insulation | Clas II           |
| Colour                      | White             |
| Control gear included       | Yes               |
| Control gear                | ON/OFF            |
| Flicker Free                | Yes               |
| Light source                | LED               |
| Type of LED                 | СОВ               |
| Colour temperature (K)      | 4000              |
| Colour consistency (SDCM)   | SDCM<3            |
| CRI                         | 80                |