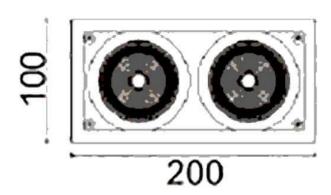

## **Scheme**

| Product                     |                   |
|-----------------------------|-------------------|
| Real power (W)              | 36                |
| Real luminous flux (Lm)     | 2860              |
| Luminous efficiency (Lm/W)  | 79.44444444444002 |
| Beam angle (º)              | 12                |
| Life time (h)               | 50000 h L80B10    |
| IP                          | 20                |
| Electrical class insulation | Clas II           |
| Colour                      | White             |
| Control gear included       | Yes               |
| Control gear                | ON/OFF            |
| Flicker Free                | Yes               |
| Light source                | LED               |
| Type of LED                 | СОВ               |
| Colour temperature (K)      | 4000              |
| Colour consistency (SDCM)   | SDCM<3            |
| CRI                         | 80                |