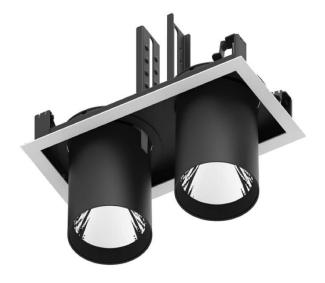

## **D-TUBE2**

Lavov Downlights from the family D-TUBE2 ,power 36 W and CRI 80 with an optic 12 degrees made in Die Cast Aluminum finished in White with a real lumen output of 2860lm and an efficiency of 79,44lm/W. ON/OFF driver.