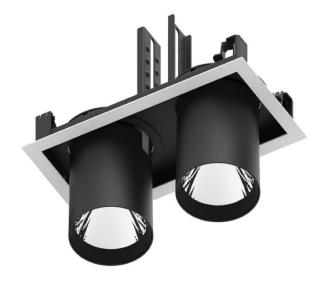

## **D-TUBE2**

Lavov Downlights from the family D-TUBE2 , power 36 W and CRI  $\,$ 80 with an optic 12 degrees made in Die Cast Aluminum finished in Black with a real lumen output of 2860lm and an efficiency of 79,44lm/W. ON/OFF driver.