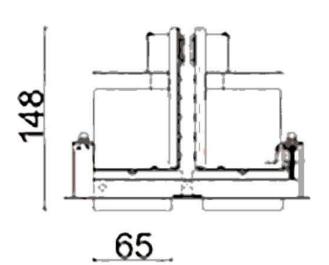

## **Scheme**

| Product                     |                   |
|-----------------------------|-------------------|
| Real power (W)              | 36                |
| Real luminous flux (Lm)     | 2860              |
| Luminous efficiency (Lm/W)  | 79.44444444444002 |
| Beam angle (º)              | 12                |
| Life time (h)               | 50000 h L80B10    |
| IP                          | 20                |
| Electrical class insulation | Clas II           |
| Colour                      | Black             |
| Control gear included       | Yes               |
| Control gear                | ON/OFF            |
| Flicker Free                | Yes               |
| Light source                | LED               |
| Type of LED                 | СОВ               |
| Colour temperature (K)      | 4000              |
| Colour consistency (SDCM)   | SDCM<3            |
| CRI                         | 80                |