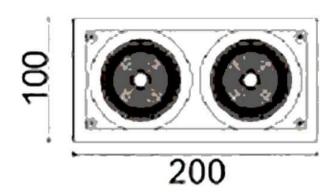

## **Scheme**

| Product                     |                   |
|-----------------------------|-------------------|
| Real power (W)              | 36                |
| Real luminous flux (Lm)     | 2860              |
| Luminous efficiency (Lm/W)  | 79.44444444444002 |
| Beam angle (º)              | 12                |
| Life time (h)               | 50000 h L80B10    |
| IP                          | 20                |
| Electrical class insulation | Clas II           |
| Colour                      | Black             |
| Control gear included       | Yes               |
| Control gear                | ON/OFF            |
| Flicker Free                | Yes               |
| Light source                | LED               |
| Type of LED                 | СОВ               |
| Colour temperature (K)      | 4000              |
| Colour consistency (SDCM)   | SDCM<3            |
| CRI                         | 80                |