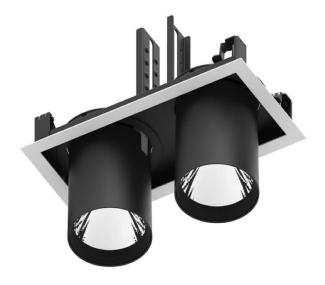

## **D-TUBE2**

Lavov Downlights from the family D-TUBE2 , power 36 W and CRI  $\,$ 80 with an optic 24 degrees made in Die Cast Aluminum finished in Black with a real lumen output of 2860lm and an efficiency of  $\,$ 79,44lm/W. ON/OFF driver.