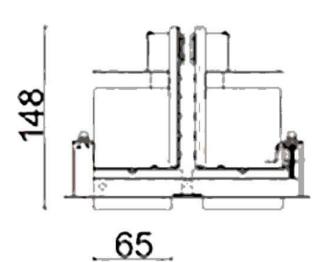

## **Scheme**

| Product                     |                   |
|-----------------------------|-------------------|
| Real power (W)              | 36                |
| Real luminous flux (Lm)     | 2860              |
| Luminous efficiency (Lm/W)  | 79.44444444444002 |
| Beam angle (º)              | 24                |
| Life time (h)               | 50000 h L80B10    |
| IP                          | 20                |
| Electrical class insulation | Clas II           |
| Colour                      | Black             |
| Control gear included       | Yes               |
| Control gear                | ON/OFF            |
| Flicker Free                | Yes               |
| Light source                | LED               |
| Type of LED                 | СОВ               |
| Colour temperature (K)      | 4000              |
| Colour consistency (SDCM)   | SDCM<3            |
| CRI                         | 80                |