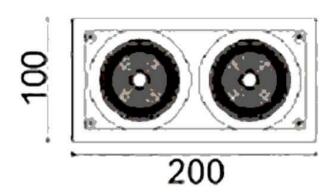

## **Scheme**

| Product                     |                   |
|-----------------------------|-------------------|
| Real power (W)              | 36                |
| Real luminous flux (Lm)     | 2860              |
| Luminous efficiency (Lm/W)  | 79.44444444444002 |
| Beam angle (º)              | 24                |
| Life time (h)               | 50000 h L80B10    |
| IP                          | 20                |
| Electrical class insulation | Clas II           |
| Colour                      | Black             |
| Control gear included       | Yes               |
| Control gear                | ON/OFF            |
| Flicker Free                | Yes               |
| Light source                | LED               |
| Type of LED                 | СОВ               |
| Colour temperature (K)      | 4000              |
| Colour consistency (SDCM)   | SDCM<3            |
| CRI                         | 80                |