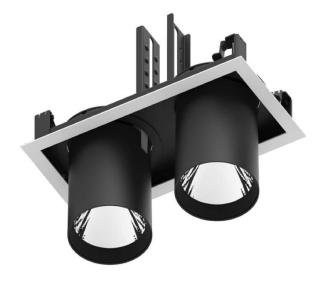

## **D-TUBE2**

Lavov Downlights from the family D-TUBE2 , power 36 W and CRI  $\,$ 80 with an optic 24 degrees made in Die Cast Aluminum finished in White with a real lumen output of 2860lm and an efficiency of 79,44lm/W. DALI driver.