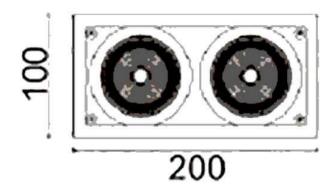

## **D-TUBE2**

Lavov Downlights from the family D-TUBE2 , power 36 W and CRI  $\,$ 80 with an optic 24 degrees made in Die Cast Aluminum finished in White with a real lumen output of 2860lm and an efficiency of 79,44lm/W. DALI driver.