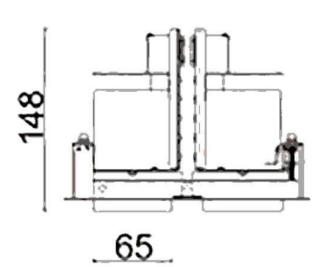

## **D-TUBE2**

Lavov Downlights from the family D-TUBE2 , power 36 W and CRI  $\,$ 80 with an optic 24 degrees made in Die Cast Aluminum finished in White with a real lumen output of 2860lm and an efficiency of 79,44lm/W. DALI driver.