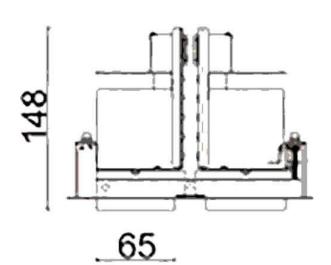

## **Scheme**

| Product                     |                   |
|-----------------------------|-------------------|
| Real power (W)              | 36                |
| Real luminous flux (Lm)     | 2860              |
| Luminous efficiency (Lm/W)  | 79.44444444444002 |
| Beam angle (º)              | 24                |
| Life time (h)               | 50000 h L80B10    |
| IP                          | 20                |
| Electrical class insulation | Clas II           |
| Colour                      | Black             |
| Control gear included       | Yes               |
| Control gear                | DALI              |
| Flicker Free                | Yes               |
| Light source                | LED               |
| Type of LED                 | СОВ               |
| Colour temperature (K)      | 4000              |
| Colour consistency (SDCM)   | SDCM<3            |
| CRI                         | 80                |