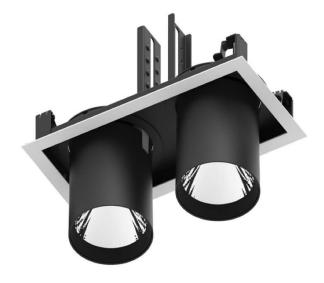

## **D-TUBE2**

Lavov Downlights from the family D-TUBE2 , power 36  $\mbox{W}$  and CRI 80 with an optic 24 degrees made in Die Cast Aluminum finished in Black with a real lumen output of 2860lm and an efficiency of  $\,$ 79,44lm/W. DALI driver.

| Item code    | 86.D011.1423.02 Indoor Downlights D-TUBE |  |
|--------------|------------------------------------------|--|
| Product type |                                          |  |
| Category     |                                          |  |
| Family       |                                          |  |
| Subfamily    | D-TUBE2                                  |  |
| Pictograms   | □ 220 v CRI XX° CRI S0 C€                |  |
|              | Driver   On   IP   50000h   L80B10       |  |