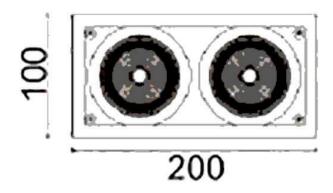

## **Scheme**

| Product                     |                   |
|-----------------------------|-------------------|
| Real power (W)              | 36                |
| Real luminous flux (Lm)     | 2860              |
| Luminous efficiency (Lm/W)  | 79.44444444444002 |
| Beam angle (º)              | 24                |
| Life time (h)               | 50000 h L80B10    |
| IP                          | 20                |
| Electrical class insulation | Clas II           |
| Colour                      | Black             |
| Control gear included       | Yes               |
| Control gear                | DALI              |
| Flicker Free                | Yes               |
| Light source                | LED               |
| Type of LED                 | СОВ               |
| Colour temperature (K)      | 4000              |
| Colour consistency (SDCM)   | SDCM<3            |
| CRI                         | 80                |