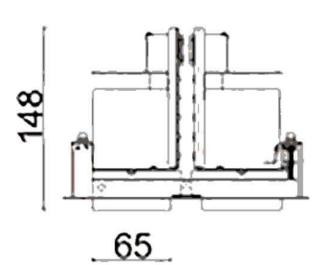

## **Scheme**

| Product                     |                   |
|-----------------------------|-------------------|
| Real power (W)              | 36                |
| Real luminous flux (Lm)     | 2860              |
| Luminous efficiency (Lm/W)  | 79.44444444444002 |
| Beam angle (º)              | 40                |
| Life time (h)               | 50000 h L80B10    |
| IP                          | 20                |
| Electrical class insulation | Clas II           |
| Colour                      | White             |
| Control gear included       | Yes               |
| Control gear                | ON/OFF            |
| Flicker Free                | Yes               |
| Light source                | LED               |
| Type of LED                 | СОВ               |
| Colour temperature (K)      | 4000              |
| Colour consistency (SDCM)   | SDCM<3            |
| CRI                         | 80                |