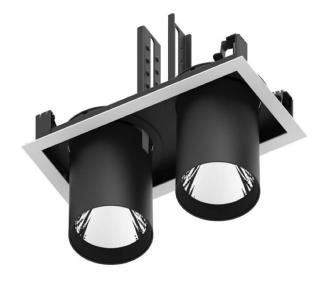

## **D-TUBE2**

Lavov Downlights from the family D-TUBE2 , power 36 W and CRI  $\,$ 80 with an optic 40 degrees made in Die Cast Aluminum finished in White with a real lumen output of 2860lm and an efficiency of 79,44lm/W. ON/OFF driver.