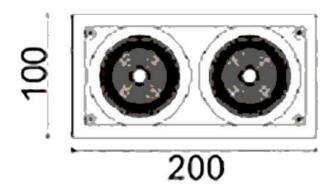

## **Scheme**

| Product                     |                   |
|-----------------------------|-------------------|
| Real power (W)              | 36                |
| Real luminous flux (Lm)     | 2860              |
| Luminous efficiency (Lm/W)  | 79.44444444444002 |
| Beam angle (º)              | 40                |
| Life time (h)               | 50000 h L80B10    |
| IP                          | 20                |
| Electrical class insulation | Clas II           |
| Colour                      | White             |
| Control gear included       | Yes               |
| Control gear                | ON/OFF            |
| Flicker Free                | Yes               |
| Light source                | LED               |
| Type of LED                 | СОВ               |
| Colour temperature (K)      | 4000              |
| Colour consistency (SDCM)   | SDCM<3            |
| CRI                         | 80                |