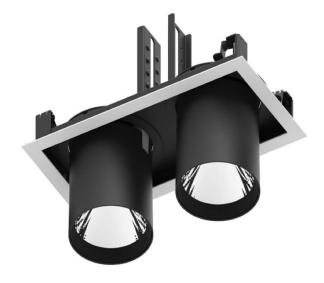

## **D-TUBE2**

Lavov Downlights from the family D-TUBE2 , power 36 W and CRI  $\,$ 80 with an optic 40 degrees made in Die Cast Aluminum finished in Black with a real lumen output of 2860lm and an efficiency of  $\,$ 79,44lm/W. ON/OFF driver.