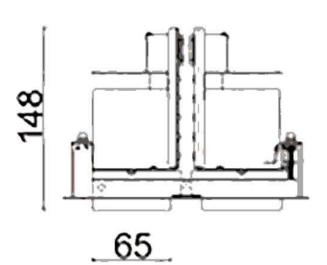

## **Scheme**

| Product                     |                   |
|-----------------------------|-------------------|
| Real power (W)              | 36                |
| Real luminous flux (Lm)     | 2860              |
| Luminous efficiency (Lm/W)  | 79.44444444444002 |
| Beam angle (º)              | 40                |
| Life time (h)               | 50000 h L80B10    |
| IP                          | 20                |
| Electrical class insulation | Clas II           |
| Colour                      | Black             |
| Control gear included       | Yes               |
| Control gear                | ON/OFF            |
| Flicker Free                | Yes               |
| Light source                | LED               |
| Type of LED                 | СОВ               |
| Colour temperature (K)      | 4000              |
| Colour consistency (SDCM)   | SDCM<3            |
| CRI                         |                   |