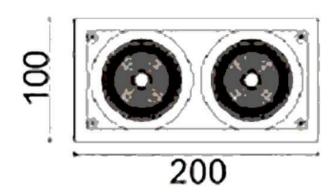

## **Scheme**

| Product                     |                   |
|-----------------------------|-------------------|
| Real power (W)              | 36                |
| Real luminous flux (Lm)     | 2860              |
| Luminous efficiency (Lm/W)  | 79.44444444444002 |
| Beam angle (º)              | 40                |
| Life time (h)               | 50000 h L80B10    |
| IP                          | 20                |
| Electrical class insulation | Clas II           |
| Colour                      | Black             |
| Control gear included       | Yes               |
| Control gear                | ON/OFF            |
| Flicker Free                | Yes               |
| Light source                | LED               |
| Type of LED                 | СОВ               |
| Colour temperature (K)      | 4000              |
| Colour consistency (SDCM)   | SDCM<3            |
| CRI                         |                   |