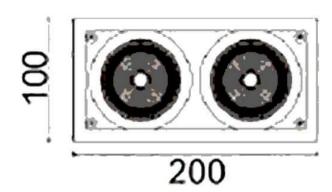

## **Scheme**

| Product                     |                   |
|-----------------------------|-------------------|
| Real power (W)              | 36                |
| Real luminous flux (Lm)     | 2860              |
| Luminous efficiency (Lm/W)  | 79.44444444444002 |
| Beam angle (º)              | 40                |
| Life time (h)               | 50000 h L80B10    |
| IP                          | 20                |
| Electrical class insulation | Clas II           |
| Colour                      | White             |
| Control gear included       | Yes               |
| Control gear                | DALI              |
| Flicker Free                | Yes               |
| Light source                | LED               |
| Type of LED                 | СОВ               |
| Colour temperature (K)      | 4000              |
| Colour consistency (SDCM)   | SDCM<3            |
| CRI                         | 80                |