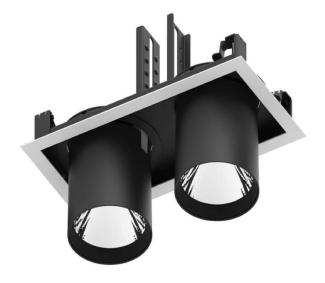

## **D-TUBE2**

Lavov Downlights from the family D-TUBE2 , power 36 W and CRI  $\,$ 80 with an optic 40 degrees made in Die Cast Aluminum finished in White with a real lumen output of 2860lm and an efficiency of 79,44lm/W. DALI driver.

| Item code    | 86.D011.1433.01 Indoor Downlights |  |
|--------------|-----------------------------------|--|
| Product type |                                   |  |
| Category     |                                   |  |
| Family       | D-TUBE                            |  |
| Subfamily    | D-TUBE2                           |  |
| Pictograms   | 220 v CRI CE XX°                  |  |
|              | Driver                            |  |