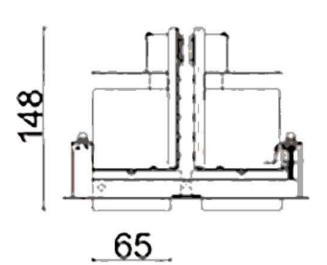

## **Scheme**

| Product                     |                   |
|-----------------------------|-------------------|
| Real power (W)              | 36                |
| Real luminous flux (Lm)     | 2860              |
| Luminous efficiency (Lm/W)  | 79.44444444444002 |
| Beam angle (º)              | 40                |
| Life time (h)               | 50000 h L80B10    |
| IP                          | 20                |
| Electrical class insulation | Clas II           |
| Colour                      | White             |
| Control gear included       | Yes               |
| Control gear                | DALI              |
| Flicker Free                | Yes               |
| Light source                | LED               |
| Type of LED                 | СОВ               |
| Colour temperature (K)      | 4000              |
| Colour consistency (SDCM)   | SDCM<3            |
| CRI                         | 80                |