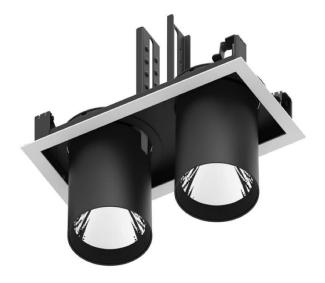

## **D-TUBE2**

Lavov Downlights from the family D-TUBE2 , power 36 W and CRI  $\,$ 80 with an optic 40 degrees made in Die Cast Aluminum finished in Black with a real lumen output of 2860lm and an efficiency of  $\,$ 79,44lm/W. DALI driver.