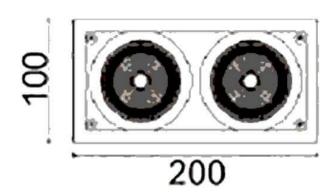

## **Scheme**

| Product                     |                   |  |
|-----------------------------|-------------------|--|
| Real power (W)              | 36                |  |
| Real luminous flux (Lm)     | 2860              |  |
| Luminous efficiency (Lm/W)  | 79.44444444444002 |  |
| Beam angle (º)              | 40                |  |
| Life time (h)               | 50000 h L80B10    |  |
| IP                          | 20                |  |
| Electrical class insulation | Clas II           |  |
| Colour                      | Black             |  |
| Control gear included       | Yes               |  |
| Control gear                | DALI              |  |
| Flicker Free                | Yes               |  |
| Light source                | LED               |  |
| Type of LED                 | СОВ               |  |
| Colour temperature (K)      | 4000              |  |
| Colour consistency (SDCM)   | SDCM<3            |  |
| CRI                         | 80                |  |