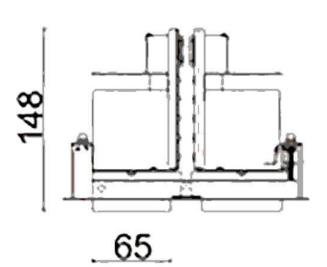

## **Scheme**

| Product                     |                   |  |
|-----------------------------|-------------------|--|
| Real power (W)              | 36                |  |
| Real luminous flux (Lm)     | 2860              |  |
| Luminous efficiency (Lm/W)  | 79.44444444444002 |  |
| Beam angle (º)              | 40                |  |
| Life time (h)               | 50000 h L80B10    |  |
| IP                          | 20                |  |
| Electrical class insulation | Clas II           |  |
| Colour                      | Black             |  |
| Control gear included       | Yes               |  |
| Control gear                | DALI              |  |
| Flicker Free                | Yes               |  |
| Light source                | LED               |  |
| Type of LED                 | СОВ               |  |
| Colour temperature (K)      | 4000              |  |
| Colour consistency (SDCM)   | SDCM<3            |  |
| CRI                         | 80                |  |