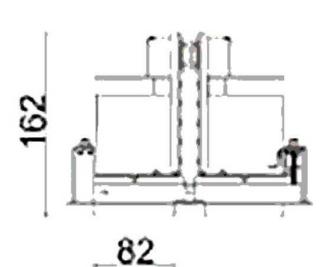

## **D-TUBE2**

Lavov Downlights from the family D-TUBE2 ,power 60 W and CRI 80 with an optic 12 degrees made in Die Cast Aluminum finished in White with a real lumen output of 4860lm and an efficiency of 81lm/W. ON/OFF driver.

## **Scheme**

| Product                     |                |  |  |
|-----------------------------|----------------|--|--|
| Real power (W)              | 60             |  |  |
| Real luminous flux (Lm)     | 4860           |  |  |
| Luminous efficiency (Lm/W)  | 81             |  |  |
| Beam angle (º)              | 12             |  |  |
| Life time (h)               | 50000 h L80B10 |  |  |
| IP                          | 20             |  |  |
| Electrical class insulation | Clas II        |  |  |
| Colour                      | White          |  |  |
| Control gear included       | Yes            |  |  |
| Control gear                | ON/OFF         |  |  |
| Flicker Free                | Yes            |  |  |
| Light source                | LED            |  |  |
| Type of LED                 | СОВ            |  |  |
| Colour temperature (K)      | 3000           |  |  |
| Colour consistency (SDCM)   | SDCM<3         |  |  |
| CRI                         | 80             |  |  |