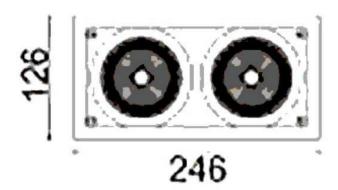

## **D-TUBE2**

Lavov Downlights from the family D-TUBE2 ,power 60 W and CRI 80 with an optic 12 degrees made in Die Cast Aluminum finished in White with a real lumen output of 4860lm and an efficiency of 81lm/W. ON/OFF driver.

## **Scheme**

| Product                     |                |  |  |
|-----------------------------|----------------|--|--|
| Real power (W)              | 60             |  |  |
| Real luminous flux (Lm)     | 4860           |  |  |
| Luminous efficiency (Lm/W)  | 81             |  |  |
| Beam angle (º)              | 12             |  |  |
| Life time (h)               | 50000 h L80B10 |  |  |
| IP                          | 20             |  |  |
| Electrical class insulation | Clas II        |  |  |
| Colour                      | White          |  |  |
| Control gear included       | Yes            |  |  |
| Control gear                | ON/OFF         |  |  |
| Flicker Free                | Yes            |  |  |
| Light source                | LED            |  |  |
| Type of LED                 | СОВ            |  |  |
| Colour temperature (K)      | 3000           |  |  |
| Colour consistency (SDCM)   | SDCM<3         |  |  |
| CRI                         | 80             |  |  |