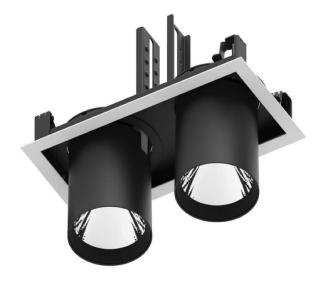

## **D-TUBE2**

Lavov Downlights from the family D-TUBE2 ,power 60 W and CRI 80 with an optic 12 degrees made in Die Cast Aluminum finished in White with a real lumen output of 4860lm and an efficiency of 81lm/W. ON/OFF driver.

## **Scheme**

| Product                     |                |  |  |
|-----------------------------|----------------|--|--|
| Real power (W)              | 60             |  |  |
| Real luminous flux (Lm)     | 4860           |  |  |
| Luminous efficiency (Lm/W)  | 81             |  |  |
| Beam angle (º)              | 12             |  |  |
| Life time (h)               | 50000 h L80B10 |  |  |
| IP                          | 20             |  |  |
| Electrical class insulation | Clas II        |  |  |
| Colour                      | White          |  |  |
| Control gear included       | Yes            |  |  |
| Control gear                | ON/OFF         |  |  |
| Flicker Free                | Yes            |  |  |
| Light source                | LED            |  |  |
| Type of LED                 | СОВ            |  |  |
| Colour temperature (K)      | 3000           |  |  |
| Colour consistency (SDCM)   | SDCM<3         |  |  |
| CRI                         | 80             |  |  |