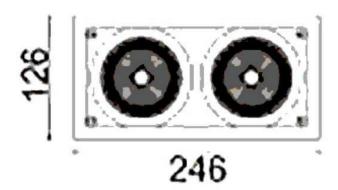

## **Scheme**

| Product                     |                |
|-----------------------------|----------------|
| Real power (W)              | 60             |
| Real luminous flux (Lm)     | 4860           |
| Luminous efficiency (Lm/W)  | 81             |
| Beam angle (º)              | 12             |
| Life time (h)               | 50000 h L80B10 |
| IP                          | 20             |
| Electrical class insulation | Clas II        |
| Colour                      | Black          |
| Control gear included       | Yes            |
| Control gear                | ON/OFF         |
| Flicker Free                | Yes            |
| Light source                | LED            |
| Type of LED                 | СОВ            |
| Colour temperature (K)      | 3000           |
| Colour consistency (SDCM)   | SDCM<3         |
| CRI                         | 80             |