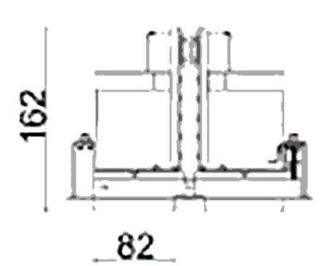

## **Scheme**

| Product                     |                |
|-----------------------------|----------------|
| Real power (W)              | 60             |
| Real luminous flux (Lm)     | 4860           |
| Luminous efficiency (Lm/W)  | 81             |
| Beam angle (º)              | 12             |
| Life time (h)               | 50000 h L80B10 |
| IP                          | 20             |
| Electrical class insulation | Clas II        |
| Colour                      | Black          |
| Control gear included       | Yes            |
| Control gear                | ON/OFF         |
| Flicker Free                | Yes            |
| Light source                | LED            |
| Type of LED                 | СОВ            |
| Colour temperature (K)      | 3000           |
| Colour consistency (SDCM)   | SDCM<3         |
| CRI                         | 80             |