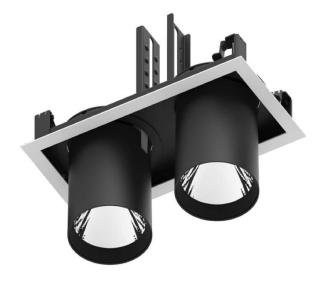

## **D-TUBE2**

Lavov Downlights from the family D-TUBE2 ,power 60 W and CRI 80 with an optic 12 degrees made in Die Cast Aluminum finished in Black with a real lumen output of 4860lm and an efficiency of 81lm/W. ON/OFF driver.