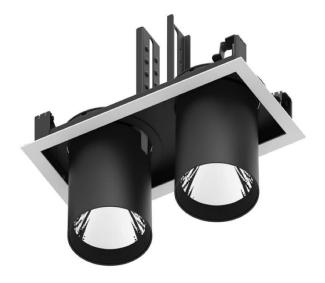

## **D-TUBE2**

Lavov Downlights from the family D-TUBE2 ,power 60 W and CRI 80 with an optic 12 degrees made in Die Cast Aluminum finished in White with a real lumen output of 4860lm and an efficiency of 81lm/W. DALI driver.