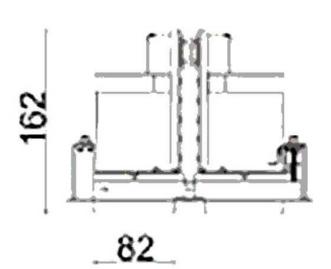

## **D-TUBE2**

Lavov Downlights from the family D-TUBE2 ,power 60 W and CRI 80 with an optic 12 degrees made in Die Cast Aluminum finished in White with a real lumen output of 4860lm and an efficiency of 81lm/W. DALI driver.

## **Scheme**

| Product                     |                |
|-----------------------------|----------------|
| Real power (W)              | 60             |
| Real luminous flux (Lm)     | 4860           |
| Luminous efficiency (Lm/W)  | 81             |
| Beam angle (º)              | 12             |
| Life time (h)               | 50000 h L80B10 |
| IP                          | 20             |
| Electrical class insulation | Clas II        |
| Colour                      | White          |
| Control gear included       | Yes            |
| Control gear                | DALI           |
| Flicker Free                | Yes            |
| Light source                | LED            |
| Type of LED                 | СОВ            |
| Colour temperature (K)      | 3000           |
| Colour consistency (SDCM)   | SDCM<3         |
| CRI                         | 80             |