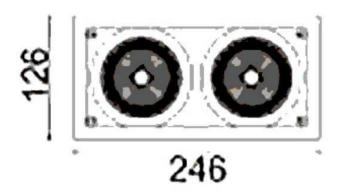

## **D-TUBE2**

Lavov Downlights from the family D-TUBE2 ,power 60 W and CRI 80 with an optic 12 degrees made in Die Cast Aluminum finished in White with a real lumen output of 4860lm and an efficiency of 81lm/W. DALI driver.

## **Scheme**

| Product                     |                |
|-----------------------------|----------------|
| Real power (W)              | 60             |
| Real luminous flux (Lm)     | 4860           |
| Luminous efficiency (Lm/W)  | 81             |
| Beam angle (º)              | 12             |
| Life time (h)               | 50000 h L80B10 |
| IP                          | 20             |
| Electrical class insulation | Clas II        |
| Colour                      | White          |
| Control gear included       | Yes            |
| Control gear                | DALI           |
| Flicker Free                | Yes            |
| Light source                | LED            |
| Type of LED                 | СОВ            |
| Colour temperature (K)      | 3000           |
| Colour consistency (SDCM)   | SDCM<3         |
| CRI                         | 80             |