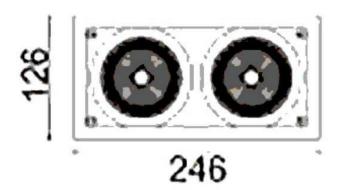

## **D-TUBE2**

Lavov Downlights from the family D-TUBE2 ,power 60 W and CRI 80 with an optic 12 degrees made in Die Cast Aluminum finished in Black with a real lumen output of 4860lm and an efficiency of 81lm/W. DALI driver.

## **Scheme**

| Product                     |                |
|-----------------------------|----------------|
| Real power (W)              | 60             |
| Real luminous flux (Lm)     | 4860           |
| Luminous efficiency (Lm/W)  | 81             |
| Beam angle (º)              | 12             |
| Life time (h)               | 50000 h L80B10 |
| IP                          | 20             |
| Electrical class insulation | Clas II        |
| Colour                      | Black          |
| Control gear included       | Yes            |
| Control gear                | DALI           |
| Flicker Free                | Yes            |
| Light source                | LED            |
| Type of LED                 | СОВ            |
| Colour temperature (K)      | 3000           |
| Colour consistency (SDCM)   | SDCM<3         |
| CRI                         | 80             |