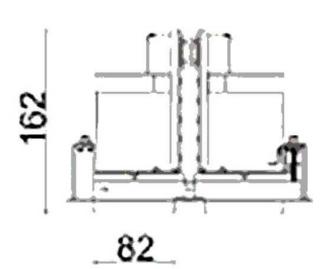

## **D-TUBE2**

Lavov Downlights from the family D-TUBE2 ,power 60 W and CRI 80 with an optic 12 degrees made in Die Cast Aluminum finished in Black with a real lumen output of 4860lm and an efficiency of 81lm/W. DALI driver.

## **Scheme**

| Product                     |                |
|-----------------------------|----------------|
| Real power (W)              | 60             |
| Real luminous flux (Lm)     | 4860           |
| Luminous efficiency (Lm/W)  | 81             |
| Beam angle (º)              | 12             |
| Life time (h)               | 50000 h L80B10 |
| IP                          | 20             |
| Electrical class insulation | Clas II        |
| Colour                      | Black          |
| Control gear included       | Yes            |
| Control gear                | DALI           |
| Flicker Free                | Yes            |
| Light source                | LED            |
| Type of LED                 | СОВ            |
| Colour temperature (K)      | 3000           |
| Colour consistency (SDCM)   | SDCM<3         |
| CRI                         | 80             |