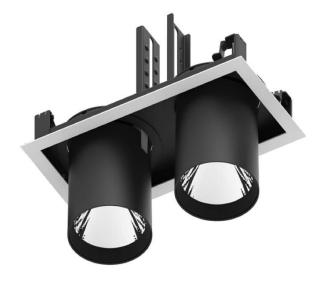

## **D-TUBE2**

Lavov Downlights from the family D-TUBE2 ,power 60 W and CRI 80 with an optic 12 degrees made in Die Cast Aluminum finished in Black with a real lumen output of 4860lm and an efficiency of 81lm/W. DALI driver.