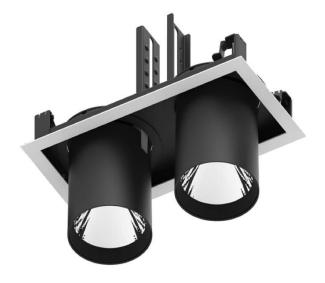

## **D-TUBE2**

Lavov Downlights from the family D-TUBE2 ,power 60 W and CRI 80 with an optic 24 degrees made in Die Cast Aluminum finished in Black with a real lumen output of 4860lm and an efficiency of 81lm/W. ON/OFF driver.

## **Scheme**

| Product                     |                |
|-----------------------------|----------------|
| Real power (W)              | 60             |
| Real luminous flux (Lm)     | 4860           |
| Luminous efficiency (Lm/W)  | 81             |
| Beam angle (º)              | 24             |
| Life time (h)               | 50000 h L80B10 |
| IP                          | 20             |
| Electrical class insulation | Clas II        |
| Colour                      | Black          |
| Control gear included       | Yes            |
| Control gear                | ON/OFF         |
| Flicker Free                | Yes            |
| Light source                | LED            |
| Type of LED                 | СОВ            |
| Colour temperature (K)      | 3000           |
| Colour consistency (SDCM)   | SDCM<3         |
| CRI                         | 80             |