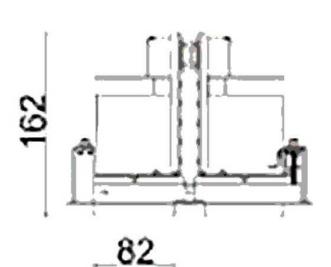

## **Scheme**

| Product                     |                |
|-----------------------------|----------------|
| Real power (W)              | 60             |
| Real luminous flux (Lm)     | 4860           |
| Luminous efficiency (Lm/W)  | 81             |
| Beam angle (º)              | 24             |
| Life time (h)               | 50000 h L80B10 |
| IP                          | 20             |
| Electrical class insulation | Clas II        |
| Colour                      | Black          |
| Control gear included       | Yes            |
| Control gear                | ON/OFF         |
| Flicker Free                | Yes            |
| Light source                | LED            |
| Type of LED                 | СОВ            |
| Colour temperature (K)      | 3000           |
| Colour consistency (SDCM)   | SDCM<3         |
| CRI                         | 80             |