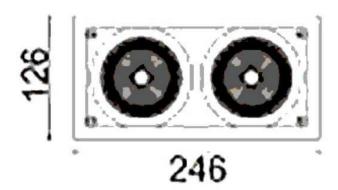

## **Scheme**

| Product                     |                |
|-----------------------------|----------------|
| Real power (W)              | 60             |
| Real luminous flux (Lm)     | 4860           |
| Luminous efficiency (Lm/W)  | 81             |
| Beam angle (º)              | 24             |
| Life time (h)               | 50000 h L80B10 |
| IP                          | 20             |
| Electrical class insulation | Clas II        |
| Colour                      | Black          |
| Control gear included       | Yes            |
| Control gear                | ON/OFF         |
| Flicker Free                | Yes            |
| Light source                | LED            |
| Type of LED                 | СОВ            |
| Colour temperature (K)      | 3000           |
| Colour consistency (SDCM)   | SDCM<3         |
| CRI                         | 80             |