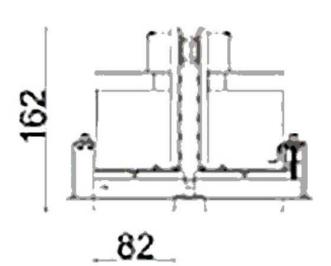

## **Scheme**

| Product                     |                |
|-----------------------------|----------------|
| Real power (W)              | 60             |
| Real luminous flux (Lm)     | 4860           |
| Luminous efficiency (Lm/W)  | 81             |
| Beam angle (º)              | 40             |
| Life time (h)               | 50000 h L80B10 |
| IP                          | 20             |
| Electrical class insulation | Clas II        |
| Colour                      | White          |
| Control gear included       | Yes            |
| Control gear                | ON/OFF         |
| Flicker Free                | Yes            |
| Light source                | LED            |
| Type of LED                 | СОВ            |
| Colour temperature (K)      | 3000           |
| Colour consistency (SDCM)   | SDCM<3         |
| CRI                         | 80             |