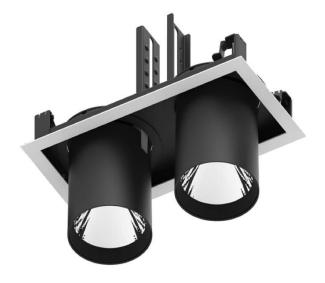

## **D-TUBE2**

Lavov Downlights from the family D-TUBE2 ,power 60 W and CRI 80 with an optic 40 degrees made in Die Cast Aluminum finished in White with a real lumen output of 4860lm and an efficiency of 81lm/W. ON/OFF driver.

| Item code    | 86.D011.2331.01 Indoor Downlights |  |
|--------------|-----------------------------------|--|
| Product type |                                   |  |
| Category     |                                   |  |
| Family       | D-TUBE                            |  |
| Subfamily    | D-TUBE2                           |  |
| Pictograms   | 220 v                             |  |
|              | Driver INCL. Off IP 50000h L80B10 |  |