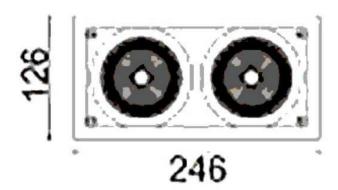

## **Scheme**

| Product                     |                |
|-----------------------------|----------------|
| Real power (W)              | 60             |
| Real luminous flux (Lm)     | 4860           |
| Luminous efficiency (Lm/W)  | 81             |
| Beam angle (º)              | 40             |
| Life time (h)               | 50000 h L80B10 |
| IP                          | 20             |
| Electrical class insulation | Clas II        |
| Colour                      | White          |
| Control gear included       | Yes            |
| Control gear                | ON/OFF         |
| Flicker Free                | Yes            |
| Light source                | LED            |
| Type of LED                 | СОВ            |
| Colour temperature (K)      | 3000           |
| Colour consistency (SDCM)   | SDCM<3         |
| CRI                         | 80             |